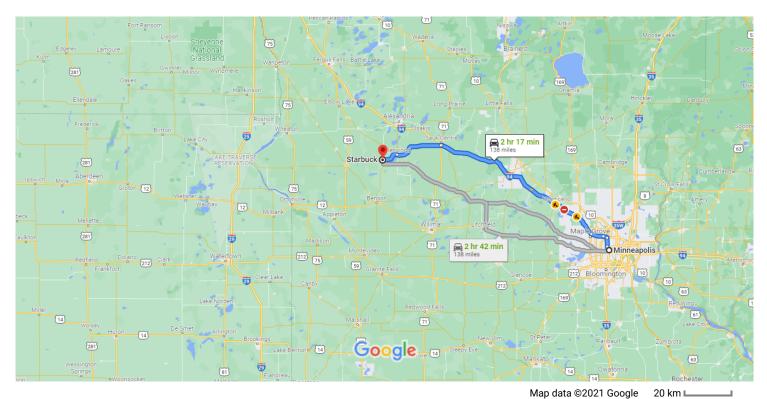

Minneapolis Minnesota, USA

Get on I-94 W

| 1            | 1. | 7 min<br>Head southeast on S 4th St toward S 5th<br>Ave/Fifth Ave S | (2.5 mi) |
|--------------|----|---------------------------------------------------------------------|----------|
| $\leftarrow$ | 2. | Turn left onto S 5th Ave/Fifth Ave S                                | 0.1 mi   |
| ←            | 3. | Turn left onto S 3rd St                                             | 413 ft   |
| *            | 4. | Use any lane to take the ramp onto I-94 W                           | 0.6 mi   |
|              |    |                                                                     | 1.7 MI   |

## Follow I-94 W to MN-28 W/US-71 S/Main St S in Sauk Centre. Take exit 127 from I-94 W

| * | 5. | Merge onto I-94 W | 1 hr 33 min (103 mi) |
|---|----|-------------------|----------------------|
|   |    |                   | 4.3 mi               |

6. Keep left at the fork to stay on I-94 W, follow signs for Interstate 94 W/Interstate 694 W/St Cloud

| $\leftarrow$                                | 7.  | Keep left to continue on I-694 W/I-94 W                             | <b>.</b>      |  |  |  |  |
|---------------------------------------------|-----|---------------------------------------------------------------------|---------------|--|--|--|--|
| ightharpoons                                | 8.  | Keep right to continue on I-94 W, follow si<br>St Cloud             |               |  |  |  |  |
| Ϋ́                                          | 9.  | Keep right at the fork to stay on I-94 W                            | 72.8 mi       |  |  |  |  |
| r                                           | 10. | Take exit 127 for US-71/MN-28 toward Glenwood/Sauk Centre           | 72.6 1111     |  |  |  |  |
|                                             |     |                                                                     | 0.4 mi        |  |  |  |  |
| Follow MN-28 W to W Broadway St in Starbuck |     |                                                                     |               |  |  |  |  |
| ←                                           | 11. | Turn left onto MN-28 W/US-71 S/Main S                               |               |  |  |  |  |
| ightharpoonup                               |     | Turn right onto MN-28 W<br>Pass by Subway (on the right in 23.5 mi) | 0.4 mi        |  |  |  |  |
| $\rightarrow$                               |     | Turn right onto MN-28 E/MN-29 N<br>Continue to follow MN-28 E       | 23.7 mi       |  |  |  |  |
| $\rightarrow$                               | 14. | Turn right onto John St                                             | 8.4 mi        |  |  |  |  |
| ←                                           |     | Turn left onto W Broadway St<br>Destination will be on the left     | 404 ft 499 ft |  |  |  |  |
|                                             |     |                                                                     | サフラール         |  |  |  |  |