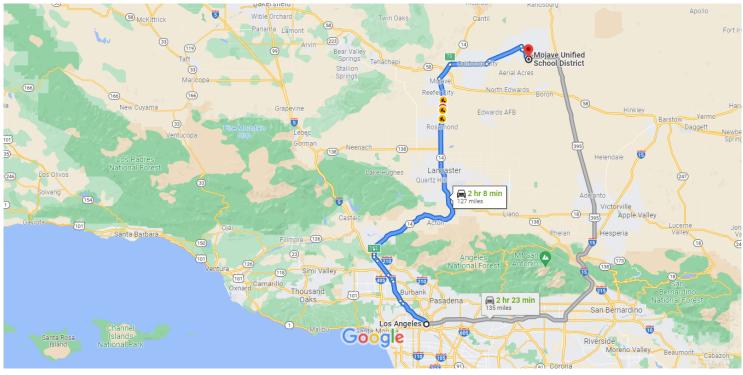

## Google Maps

Map data ©2021 Google 20 km 🗉

## Los Angeles California, USA

## Get on US-101 N

| 1        | 1.   | 3 mir<br>Head northwest on W 1st St toward N Spi            | n (0.7 mi)<br>ring St |
|----------|------|-------------------------------------------------------------|-----------------------|
| <b>→</b> | 2.   | Turn right onto N Broadway                                  | 0.1 mi                |
| *        | 3.   | Turn right to merge onto US-101 N toward<br>N               | 0.4 mi<br>1 I-110     |
|          |      |                                                             | — 0.2 mi              |
|          |      |                                                             | 0.2 111               |
| Cont     | inue | on US-101 N to Mojave                                       |                       |
|          |      | on US-101 N to Mojave<br>1 hr 29 min<br>Merge onto US-101 N | (94.9 mi)             |
| *        | 4.   | 1 hr 29 min                                                 |                       |

6.1 mi

| 5 | 7. | Use any lane to merge onto I-5 N toward |
|---|----|-----------------------------------------|
|   |    | Sacramento                              |

| ←  | 8.          | Keep left to stay on I-5 N                                                | 2.4 mi   |
|----|-------------|---------------------------------------------------------------------------|----------|
| Γγ | 9.          | Keep left at the fork to stay on I-5 N                                    | 5.2 mi   |
|    |             |                                                                           | – 1.5 mi |
| ŕ  | 10.         | Use the right 3 lanes to take exit 162 for<br>N toward Palmdale/Lancaster | CA-14    |
|    |             |                                                                           | 0.7 mi   |
| 1  | 11.         | Continue onto CA-14 N                                                     |          |
| ←  | 12.         | Keep left to stay on CA-14 N                                              | 1.4 mi   |
|    | A F<br>or d | Parts of this road may be closed at certain                               | times    |
|    |             | Pass by Denny's (on the right in 66.8 mi)                                 |          |
|    |             |                                                                           | 67.4 mi  |

## Continue on CA-14 N/Midland Trail. Take California City Blvd and 20 Mule Team Pkwy to Gordon Blvd

| ج | 13.          | 44 min<br>Turn right onto CA-14 N/Midland Trail                                                                     | (31.1 mi)             |
|---|--------------|---------------------------------------------------------------------------------------------------------------------|-----------------------|
| ŕ | 14.          | Take exit 73 for California City Blvd                                                                               | 4.9 mi                |
| ሻ | 15.<br>() () | Keep right at the fork and merge onto Ca<br>City Blvd/Ransburg Cutoff Rd<br>Continue to follow California City Blvd | — 0.3 mi<br>alifornia |
| ᠳ | 16.          | Turn left onto Randsburg Mojave Rd                                                                                  | 10.3 mi               |
| ↑ | 17.          | Continue onto 20 Mule Team Pkwy                                                                                     | — 1.4 mi              |
| ſ | 18.          | Turn right onto Rutgers Rd                                                                                          | 9.9 mi                |
| ← | 19.          | Turn left onto Fairview Ave                                                                                         | 0.9 mi                |
| ſ | 20.          | Turn right onto Brown Rd                                                                                            | 0.3 mi                |
| ← | 21.          | Turn left onto Gordon Blvd                                                                                          | 2.4 mi                |
|   |              |                                                                                                                     | 0.7 mi                |