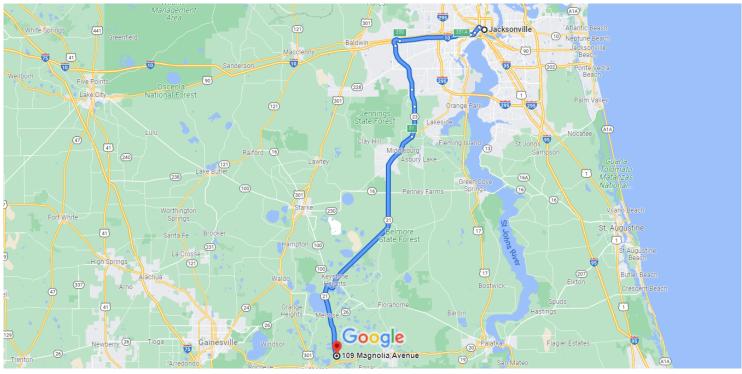

## Google Maps Jacksonville to 109 Magnolia Ave, Hawthorne, Drive 69.5 miles, 1 hr 20 min FL 32640, USA

Map data ©2021 Google 10 km

## Jacksonville Florida, USA

↑ 1. Head north toward E State St

29 s (262 ft)

## Follow I-10 W, FL-23 and FL-21 S/State Rd 21 S to Magnolia Ave in Putnam County

| ¢ | 2. | 1 hr 18 min (6<br>Turn left onto E State St                  | 9.3 mi)         |
|---|----|--------------------------------------------------------------|-----------------|
|   |    |                                                              | 0.7 mi          |
| 1 | 3. | Continue onto Old Kings Rd                                   |                 |
| ↑ | 4. | Continue onto Kings Rd                                       | 217 ft          |
| * | 5. | Slight left to merge onto FL-228 W/I-95 S/U<br>S toward I-10 | 0.2 mi<br>JS-17 |
| r | 6. | Take exit 351A for I-10 W toward Lake City                   | 1.1 mi          |
| 1 | 7. | Continue onto I-10 W                                         | 0.7 mi          |
|   |    |                                                              | 10.8 mi         |

| ŕ  | <ol> <li>Take exit 350 for FL-23 S</li> <li>Toll road</li> </ol>                                                                                                                                                                                      |          |
|----|-------------------------------------------------------------------------------------------------------------------------------------------------------------------------------------------------------------------------------------------------------|----------|
| ↑  | <ul> <li>9. Continue onto FL-23</li> <li>A Toll road</li> </ul>                                                                                                                                                                                       | - 1.8 mi |
| ۲  | 10. Keep left to continue on FL-23 S  Toll road                                                                                                                                                                                                       | - 7.4 mi |
| ۲  | 11. Keep left to stay on FL-23 S  Toll road                                                                                                                                                                                                           | – 2.6 mi |
| ŀř | <ul> <li>12. Use the right 2 lanes to take exit 31 to monoto FL-21 S/Blanding Blvd/State Rd 21 stoward Blanding Blvd/Middleburg</li> <li>i) Continue to follow FL-21 S/State Rd 21 S</li> <li>i) Pass by Hardee's (on the right in 3.7 mi)</li> </ul> | •        |
|    |                                                                                                                                                                                                                                                       | 39.5 mi  |
| ←  | <ul><li>13. Turn left onto Magnolia Ave</li><li>Destination will be on the right</li></ul>                                                                                                                                                            |          |
|    | 54 s                                                                                                                                                                                                                                                  | (453 ft) |

109 Magnolia Ave Hawthorne, FL 32640, USA

These directions are for planning purposes only. You may find that construction projects, traffic, weather, or other events may cause conditions to differ from the map results, and you should plan your route accordingly. You must obey all signs or notices regarding your route.