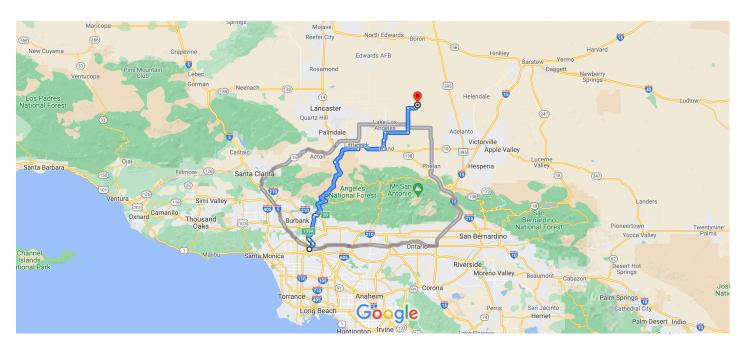

## Los Angeles

California, USA

## Take CA-2 N, Angeles Crest Hwy, Angeles Forest Hwy, Mt Emma Rd, ... and 240th St E to Avenue J/E Ave. J

1 hr 49 min (82.3 mi) t Head southeast on W 1st St toward N Main St Turn left onto N Main St Use the left 2 lanes to turn left onto N Alameda St Keep right to stay on N Alameda St 0.2 mi Continue onto N Spring St 1.0 mi Continue onto N Broadway 0.1 mi Turn left onto S Ave 20 0.1 mi Continue onto N San Fernando Rd At the traffic circle, take the 3rd exit onto Riverside Dr

|    | 10.        | Turn left to merge onto I-5 N toward Sacrame                                                        |
|----|------------|-----------------------------------------------------------------------------------------------------|
| •  | 11.        | Use the right 2 lanes to take exit 139A to mer onto CA-2 N/Glendale Fwy toward Glendale             |
| •  | 12.        | Keep right to continue on CA-2 N                                                                    |
| ,  | 13.        | Merge onto CA-2 E/I-210 E                                                                           |
| •  | 14.        | Use the right 2 lanes to take exit 20 for CA-<br>2/Angeles Crest Hwy toward La Cañada<br>Flintridge |
| 1  | 15.        | Use the left 2 lanes to turn left onto CA-<br>2/Angeles Crest Hwy                                   |
| 1  | 16.        | Turn left onto Angeles Forest Hwy Parts of this road may be closed at certain times or              |
|    | days       | •                                                                                                   |
|    | <b>▲</b> T | his road is closed in winter.                                                                       |
| •  | 17.        | Turn right onto Mt Emma Rd                                                                          |
| 1  | 18.        | Turn left onto 87th St E                                                                            |
| •  | 19.        | Turn right onto CA-138 E                                                                            |
| l  | 20.        | Turn left onto 165th St E                                                                           |
|    | 21.        | Continue onto 170th St E                                                                            |
|    | 22.        |                                                                                                     |
| 1  | 23.        |                                                                                                     |
|    |            | on Avenue J/E Ave. J to your destination in Sai                                                     |
|    |            | o County                                                                                            |
|    | ardino     | -                                                                                                   |
|    | ardino     | Turn right onto Avenue J/E Ave. J  Turn left                                                        |
| 'n | 24.<br>25. | County  12 min (3  Turn right onto Avenue J/E Ave. J                                                |

## **1** 27. Turn left at the 1st cross street

1 Destination will be on the right

- 0.2 mi