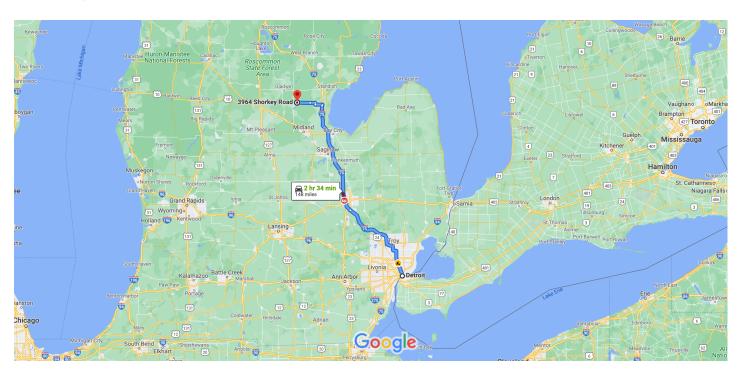

## Detroit

Michigan, USA

## Continue to I-375 N

3 min (0.4 mi) t Head east on Cadillac Square toward Bates St Use the right 3 lanes to turn right onto Randolph Street 0.1 mi Turn left onto E Jefferson Ave 0.2 mi

## Follow I-75 N to E Pinconning Rd in Pinconning Township. Take exit 181 from I-75 N

1 hr 54 min (131 mi) 4. Keep left to continue on I-375 N, follow signs for I-75/Flint 1.2 mi Continue onto I-75 N 7.2 mi 6. Keep left to stay on I-75 N 52.4 mi

| Ť                                                                                                          | <ul> <li>7. Keep left at the fork to stay on I-75 N, follow for Interstate 75/Saginaw</li> <li>A Parts of this road may be closed at certain times</li> </ul> |                                                             |                  |  |
|------------------------------------------------------------------------------------------------------------|---------------------------------------------------------------------------------------------------------------------------------------------------------------|-------------------------------------------------------------|------------------|--|
|                                                                                                            | days                                                                                                                                                          | days                                                        |                  |  |
| ř                                                                                                          | 8.                                                                                                                                                            | Take exit 181 for Pinconning Rd                             | 69.9 mi          |  |
|                                                                                                            |                                                                                                                                                               |                                                             | 0.5 mi           |  |
| Follow E Pinconning Rd, W Cody Estey Rd and Estey Rd to McCullum Rd in Billings Township  21 min (16.4 mi) |                                                                                                                                                               |                                                             |                  |  |
| 4                                                                                                          | 9.                                                                                                                                                            | Turn left onto E Pinconning Rd                              | 4.3 mi           |  |
| <b>L</b> →                                                                                                 | 10.                                                                                                                                                           | Turn right onto N 11 Mile Rd                                | 1.0 mi           |  |
| 4                                                                                                          | 11.                                                                                                                                                           | Turn left at the 1st cross street onto W Cody<br>Estey Rd   |                  |  |
| 1                                                                                                          | 12.                                                                                                                                                           | Continue onto Estey Rd                                      | 3.1 mi<br>7.9 mi |  |
| Γ*                                                                                                         | 13.                                                                                                                                                           | Turn right onto Pine Rd                                     | - 312 ft         |  |
| 4                                                                                                          | _                                                                                                                                                             | Turn left onto McCullum Rd Destination will be on the right | - J121l          |  |

## 3964 Shorkey Rd

Beaverton, MI 48612, USA

These directions are for planning purposes only. You may find that construction projects, traffic, weather, or other events may cause conditions to differ from the map results, and you should plan your route accordingly. You must obey all signs or notices regarding your route.