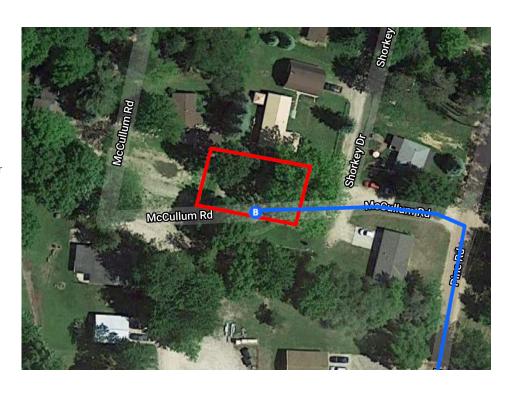

| Ť                                                                                                          | <ul> <li>7. Keep left at the fork to stay on I-75 N, follow for Interstate 75/Saginaw</li> <li>A Parts of this road may be closed at certain times</li> </ul> |                                                             |                  |  |
|------------------------------------------------------------------------------------------------------------|---------------------------------------------------------------------------------------------------------------------------------------------------------------|-------------------------------------------------------------|------------------|--|
|                                                                                                            | days                                                                                                                                                          | days                                                        |                  |  |
| ř                                                                                                          | 8.                                                                                                                                                            | Take exit 181 for Pinconning Rd                             | 69.9 mi          |  |
|                                                                                                            |                                                                                                                                                               |                                                             | 0.5 mi           |  |
| Follow E Pinconning Rd, W Cody Estey Rd and Estey Rd to McCullum Rd in Billings Township  21 min (16.4 mi) |                                                                                                                                                               |                                                             |                  |  |
| 4                                                                                                          | 9.                                                                                                                                                            | Turn left onto E Pinconning Rd                              | 4.3 mi           |  |
| <b>L</b> →                                                                                                 | 10.                                                                                                                                                           | Turn right onto N 11 Mile Rd                                | 1.0 mi           |  |
| 4                                                                                                          | 11.                                                                                                                                                           | Turn left at the 1st cross street onto W Cody<br>Estey Rd   |                  |  |
| 1                                                                                                          | 12.                                                                                                                                                           | Continue onto Estey Rd                                      | 3.1 mi<br>7.9 mi |  |
| Γ*                                                                                                         | 13.                                                                                                                                                           | Turn right onto Pine Rd                                     | - 312 ft         |  |
| 4                                                                                                          | _                                                                                                                                                             | Turn left onto McCullum Rd Destination will be on the right | - J121l          |  |

## 3964 Shorkey Rd

Beaverton, MI 48612, USA

These directions are for planning purposes only. You may find that construction projects, traffic, weather, or other events may cause conditions to differ from the map results, and you should plan your route accordingly. You must obey all signs or notices regarding your route.