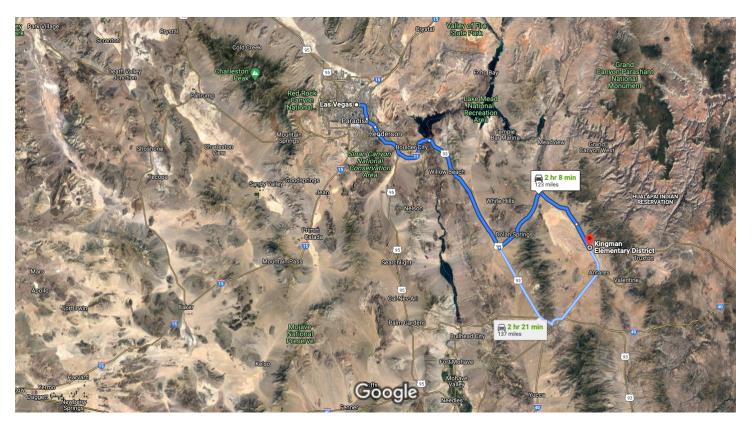

### Las Vegas

Nevada, USA

**†** 

#### Get on I-515 S/US-93 S/US-95 S

2 min (0.5 mi)
 Head northeast on Las Vegas Blvd N toward E

Ogden Ave

Pass by 7-Eleven (on the right)

2. Turn right to merge onto I-515 S/US-93 S/US-95 S

0.2 mi

## Take I-11 S and US-93 S to Pierce Ferry Rd in Mohave County

| Jour | ,  | 1 hr 10 min (                      | 76 6 mi) |
|------|----|------------------------------------|----------|
| *    | 3. | Merge onto I-515 S/US-93 S/US-95 S | ,        |
| 4    | 4. | Keep left to continue on I-515 S   | - 6.4 mi |
| 4    | 5. | Keep left to stay on I-515 S       | - 3.8 mi |
|      |    |                                    | - 2.9 mi |

| 1 | 6. | Continue onto I-11 S                   | 00.0:     |
|---|----|----------------------------------------|-----------|
| 1 |    | Continue onto US-93 S Entering Arizona | - 23.0 mi |
|   |    |                                        | 40.5 mi   |

### Continue on Pierce Ferry Rd. Take Anteras Point to Antares Rd

|          |      |                                | 56 min (45.8 mi) |
|----------|------|--------------------------------|------------------|
| 4        | 8. 1 | Furn left onto Pierce Ferry Rd | 22.2 mi          |
| <b>L</b> | 9. 1 | Turn right onto Anteras Point  | 22.2 1111        |
| 1        | 10.  | Continue onto Antares Rd       | ———— 15.4 mi     |
|          |      |                                | 8.2 mi           |

# Kingman Elementary District Arizona, USA