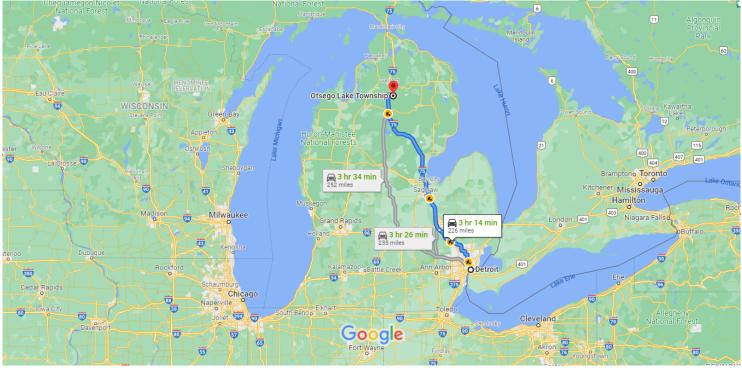

## Detroit Michigan, USA

## Continue to I-375 N

| 1                                                                      | 1. | 3 min (0.4 mi)<br>Head east on Cadillac Square toward Bates St        |  |  |  |
|------------------------------------------------------------------------|----|-----------------------------------------------------------------------|--|--|--|
| <b>⊢</b>                                                               | 2. | 0.1 mi<br>Use the right 3 lanes to turn right onto Randolph<br>Street |  |  |  |
| ←                                                                      | 3. | 0.1 mi<br>Turn left onto E Jefferson Ave                              |  |  |  |
|                                                                        |    | 0.2 mi                                                                |  |  |  |
| Follow I-75 N to Marlette Rd in Frederic. Take exit 270<br>from I-75 N |    |                                                                       |  |  |  |

| ۲ | 4. | 3 hr 5 min (220 mi)<br>Keep left to continue on I-375 N, follow signs for<br>I-75/Flint |          |
|---|----|-----------------------------------------------------------------------------------------|----------|
| 1 | 5. | Continue onto I-75 N                                                                    | — 1.2 mi |
| ← | 6. | Keep left to stay on I-75 N                                                             | 7.2 mi   |
|   |    |                                                                                         | 52.4 mi  |

| Ŷ                                            | 7.  | Keep left at the fork to stay on I-75 N<br>signs for Interstate 75/Saginaw |                |  |  |  |  |
|----------------------------------------------|-----|----------------------------------------------------------------------------|----------------|--|--|--|--|
| r                                            | 8.  | Take exit 270 toward Waters                                                | 159 mi         |  |  |  |  |
|                                              |     |                                                                            | 0.5 mi         |  |  |  |  |
| Continue on Marlette Rd. Drive to Fantasy Dr |     |                                                                            |                |  |  |  |  |
| $\rightarrow$                                | 9.  | Turn right onto Marlette Rd                                                | 9 min (5.6 mi) |  |  |  |  |
| с <del>)</del>                               | 10. | Turn right onto Fantasy Dr                                                 | 4.5 mi         |  |  |  |  |
| ←                                            |     | Turn left to stay on Fantasy Dr<br>Destination will be on the left         | ——— 0.2 mi     |  |  |  |  |
|                                              | -   |                                                                            | 1.0 mi         |  |  |  |  |