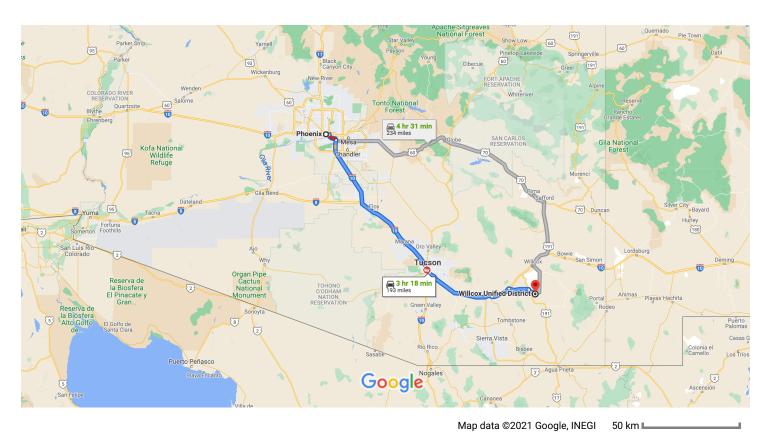

## Phoenix

Arizona, USA

## Get on I-10 E from W Jefferson St

|          |    | 8 min                                                   | (2.5 mi) |  |
|----------|----|---------------------------------------------------------|----------|--|
| 1        | 1. | Head west on W Washington St toward 1st Ave             |          |  |
|          |    |                                                         | 315 ft   |  |
| 4        | 2. | Use the left lane to turn left onto S 1st Ave           |          |  |
|          |    |                                                         | - 397 ft |  |
| 4        | 3. | 3. Use the left 2 lanes to turn left onto W Jefferson S |          |  |
|          |    |                                                         | 0.5 mi   |  |
| ~        | 4. | Slight right onto E Jefferson St                        |          |  |
|          |    |                                                         | 1.1 mi   |  |
| <b>L</b> | 5. | Keep right to stay on E Jefferson St                    |          |  |
| -        |    | ,                                                       | 0.5 mi   |  |
| *        | 6  | Use the right lane to take the ramp to Tucson           |          |  |
| ••       | ٥. | coo are right fame to take the famp to raddon           |          |  |
|          |    |                                                         | 0.3 mi   |  |

## Follow I-10 E to E Dragoon Rd in Cochise County. Take exit 318 from I-10 E

2 hr 30 min (171 mi)

| *                                            | 7.  | Merge onto I-10 E                       |                  |  |  |  |
|----------------------------------------------|-----|-----------------------------------------|------------------|--|--|--|
| 'n                                           | 8.  | Keep left at the fork to stay on I-10 E | 6.3 mi           |  |  |  |
| 4                                            | 9.  | Keep left to stay on I-10 E             | ———— 152 mi      |  |  |  |
| ř                                            | 10. | Take exit 318 for Dragoon Rd            | ———— 12.3 mi     |  |  |  |
|                                              |     |                                         | 0.3 mi           |  |  |  |
| Continue on E Dragoon Rd to your destination |     |                                         |                  |  |  |  |
| <b>L</b>                                     | 11. | Turn right onto E Dragoon Rd            | 32 min (19.1 mi) |  |  |  |
| Ļ                                            | 12. | Turn right onto US-191 S                | ———— 13.0 mi     |  |  |  |
| 4                                            | 13. | Turn left onto E Van Ness St            | ———— 1.6 mi      |  |  |  |
| <b>L</b>                                     | 14. | Turn right onto N Cotton Tail Ln        | 1.0 mi           |  |  |  |
| 4                                            | 15. | Turn left                               | ———— 0.2 mi      |  |  |  |
| <b>L</b>                                     | 16. | Turn right                              | ———— 1.5 mi      |  |  |  |
| 4                                            | 17. | Turn left                               | 0.8 mi           |  |  |  |