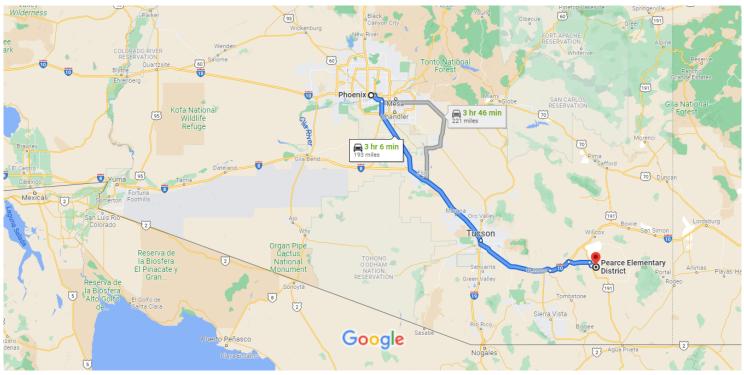

#### Phoenix Arizona US

Arizona, USA

Follow I-10 E to E Dragoon Rd in Cochise County. Take exit 318 from I-10 E

2 hr 30 min (171 mi)

### Continue on E Dragoon Rd to your destination

|               |     |                                 | 31 min (18.8 mi) |
|---------------|-----|---------------------------------|------------------|
| ~             | 11. | Turn right onto E Dragoon Rd    | 10.0             |
| h             | 12. | Turn right onto US-191 S        | 13.0 mi          |
| ←             | 13. | Turn left onto E Richland Rd    | 2.2 mi           |
|               |     |                                 | 0.8 mi           |
|               | 14. | Turn left onto N Cotton Tail Ln |                  |
| $\rightarrow$ | 15. | Turn right                      | 0.2 mi           |
| $\rightarrow$ | 16  | Turn right                      | 1.5 mi           |
| 1.            | 10. | lannight                        | 0.8 mi           |
| ←             | 17. | Turn left                       | 0.0 m            |