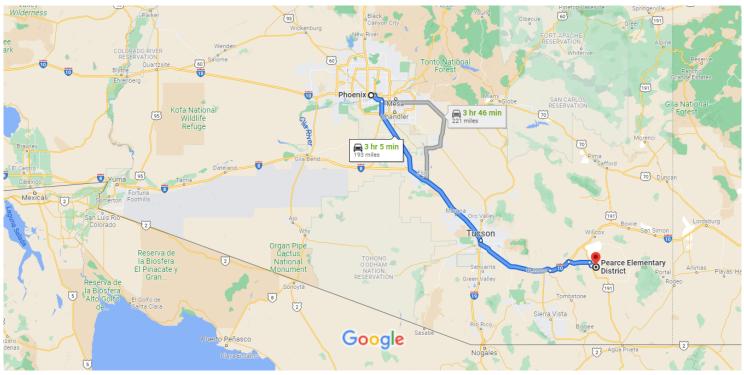

#### Get on I-10 E from W Jefferson St

| 1        | 1. | 8 min (2.5 mi)<br>Head west on W Washington St toward 1st Ave     |                 |  |
|----------|----|-------------------------------------------------------------------|-----------------|--|
| ᠳ        | 2. | Use the left lane to turn left onto S 1st Ave                     | 315 ft          |  |
| ←        | 3. | 397 f<br>Use the left 2 lanes to turn left onto W Jefferson<br>St |                 |  |
| 7        | 4. | Slight right onto E Jefferson St                                  | 0.5 mi          |  |
| <b>h</b> | 5. | Keep right to stay on E Jefferson St                              | 1.1 mi          |  |
| *        | 6. | Use the right lane to take the ramp to Tucs                       | — 0.5 mi<br>son |  |
|          |    |                                                                   | 0.3 mi          |  |

Follow I-10 E to E Dragoon Rd in Cochise County. Take exit 318 from I-10 E

2 hr 30 min (171 mi)

## ★ 7. Merge onto I-10 E

| ٣ | <ul> <li>8. Keep left at the fork to stay on I-10 E</li> <li>A Parts of this road may be closed at certain or days</li> </ul> | — 6.3 mi<br>n <mark>times</mark> |
|---|-------------------------------------------------------------------------------------------------------------------------------|----------------------------------|
| ← | 9. Keep left to stay on I-10 E                                                                                                | – 152 mi                         |
| r | 10. Take exit 318 for Dragoon Rd                                                                                              | - 12.3 mi                        |
|   |                                                                                                                               | 0.3 mi                           |

### Continue on E Dragoon Rd to your destination

|               |     |                                 | 31 min (18.8 mi) |
|---------------|-----|---------------------------------|------------------|
| ~             | 11. | Turn right onto E Dragoon Rd    | 10.0             |
| h             | 12. | Turn right onto US-191 S        | 13.0 mi          |
| ←             | 13. | Turn left onto E Richland Rd    | 2.2 mi           |
|               |     |                                 | 0.8 mi           |
|               | 14. | Turn left onto N Cotton Tail Ln |                  |
| $\rightarrow$ | 15. | Turn right                      | 0.2 mi           |
| $\rightarrow$ | 16  | Turn right                      | 1.5 mi           |
| 1.            | 10. | lannight                        | 0.8 mi           |
| ←             | 17. | Turn left                       | 0.0 m            |