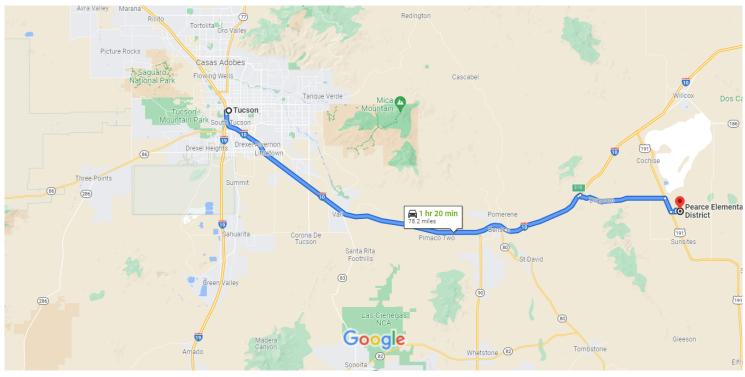

## Google Maps

Map data ©2021 Google 10 km L

Tucson Arizona, USA

## Get on I-10 E from W Congress St

| 1 | 1. | 3 min (0.8 mi)<br>Head south toward W Congress St                        |  |
|---|----|--------------------------------------------------------------------------|--|
| ۲ | 2. | 302 ft<br>Turn right onto W Congress St                                  |  |
| ← | 3. | 0.3 mi<br>Use the left 2 lanes to turn left onto S Freeway               |  |
| * | 4. | 407<br>Use the left 2 lanes to merge onto I-10 E via the<br>ramp to I-19 |  |
|   |    | 0.4 mi                                                                   |  |

## Follow I-10 E to E Dragoon Rd in Cochise County. Take exit 318 from I-10 E

54 min (60.6 mi)

5. Merge onto I-10 E
A Parts of this road may be closed at certain times or days

| ſ | 6. | Keep left to stay on I-10 E  |         |
|---|----|------------------------------|---------|
| 1 | 7. | Take exit 318 for Dragoon Rd | 12.3 mi |
|   |    |                              | 0.3 mi  |

## Continue on E Dragoon Rd to your destination

|    |                                       | 25 min (16.7 mi) |
|----|---------------------------------------|------------------|
| ſ  | 8. Turn right onto E Dragoon Rd       |                  |
| ð  | 9. Turn right onto US-191 S           | 13.0 mi          |
| 11 | 9. Turninght onto 03-1913             | 2.2 mi           |
| ←  | 10. Turn left onto E Richland Rd      | 2.2 111          |
| ·  |                                       | 0.8 mi           |
| ←  | 11. Turn left onto N Cotton Tail Ln   |                  |
|    |                                       | 0.2 mi           |
| ſ  | 12. Turn right                        |                  |
|    |                                       | 0.5 mi           |
| ſ  | 13. Turn right at the 2nd cross stree | t                |