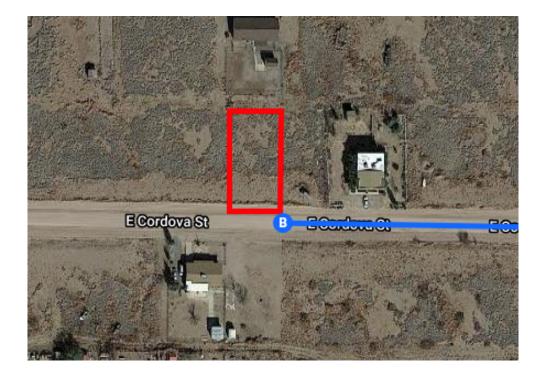

## Continue on W Glenn Rd. Take Guadalajura Rd to E Cordova St

| 6             | 10. Turn left onto W Glenn Rd      | 6 min (2.9 mi) |
|---------------|------------------------------------|----------------|
| 1             |                                    | 1.5 mi         |
| ←             | 11. Turn left onto Guadalajura Rd  |                |
| ←             | 12. Turn left onto E La Costa Blvd | 1.0 mi         |
| 4             | 13. Turn left onto Malaga St       | 427 ft         |
| • 1           |                                    | 407 ft         |
| $\rightarrow$ | 14. Turn right onto E Cordova St   |                |
|               | Destination will be on the right   | 0.0 mi         |