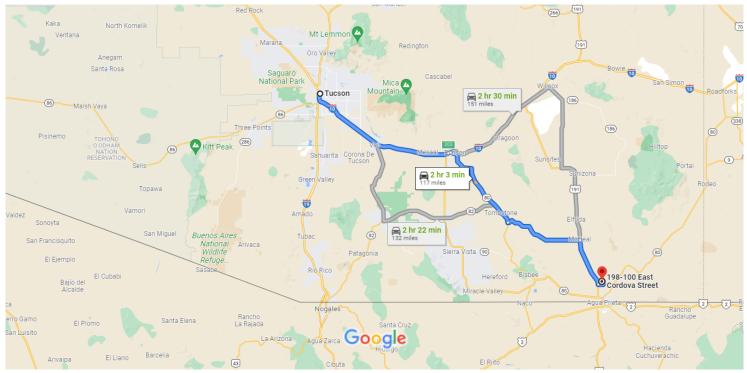

# Google Maps

Map data ©2021 Google, INEGI 20 km 🗉

Tucson Arizona, USA

## Get on I-10 E from W Congress St

| 1             | 1. | 3 min (0.8 mi)<br>Head south toward W Congress St                          |  |  |
|---------------|----|----------------------------------------------------------------------------|--|--|
| $\rightarrow$ | 2. | 302 ft<br>Turn right onto W Congress St                                    |  |  |
| ←             | 3. | 0.3 mi<br>Use the left 2 lanes to turn left onto S Freeway                 |  |  |
| *             | 4. | 407 f<br>Use the left 2 lanes to merge onto I-10 E via the<br>ramp to I-19 |  |  |
|               |    | 0.4 mi                                                                     |  |  |

# Follow I-10 E to AZ-80 E/W 4th St in Benson. Take exit 303 from I-10 E

40 min (45.1 mi)

5. Merge onto I-10 E
A Parts of this road may be closed at certain times or days

# ▶ 6. Take exit 303 for AZ-80 toward AZ-10/Benson/Douglas

0.6 mi

#### Continue on AZ-80 E to McNeal

| 1 |    | Continue onto AZ-80 E/W 4th St<br>Continue to follow AZ-80 E | 1 hr (53.2 mi)              |
|---|----|--------------------------------------------------------------|-----------------------------|
| ۲ | -  | Turn left onto Davis Rd                                      | 29.2 mi                     |
| ۲ | 9. | Turn right onto US-191 S                                     | 24.0 mi<br>14 min (14.5 mi) |

## Continue on W Glenn Rd. Take Guadalajura Rd to E Cordova St

| 6             | 10. Turn left onto W Glenn Rd      | 6 min (2.9 mi) |
|---------------|------------------------------------|----------------|
| 1             |                                    | 1.5 mi         |
| ←             | 11. Turn left onto Guadalajura Rd  |                |
| ←             | 12. Turn left onto E La Costa Blvd | 1.0 mi         |
| 4             | 13. Turn left onto Malaga St       | 427 ft         |
| • 1           |                                    | 407 ft         |
| $\rightarrow$ | 14. Turn right onto E Cordova St   |                |
|               | Destination will be on the right   | 0.0 mi         |