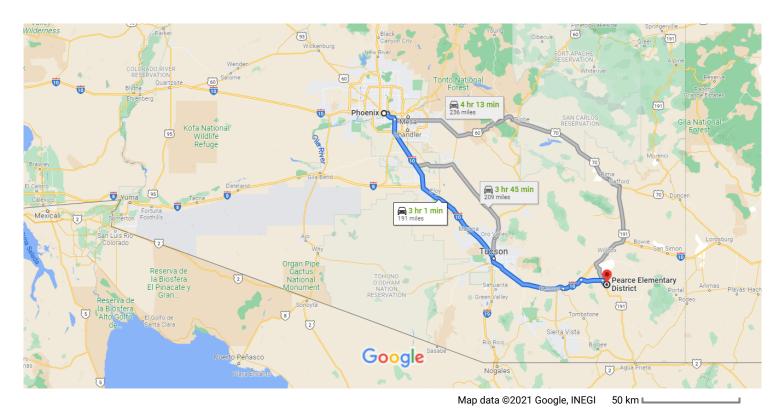

## Phoenix

Arizona, USA

## Get on I-10 E from W Jefferson St

| 1             | 1. | 8 min (2.5 m<br>Head west on W Washington St toward 1st Ave |                 |
|---------------|----|-------------------------------------------------------------|-----------------|
| $\leftarrow$  | 2. | Use the left lane to turn left onto S 1st Ave               | 315 ft          |
| $\leftarrow$  | 3. | Use the left 2 lanes to turn left onto W Jeffe St           | 397 ft<br>erson |
| 7             | 4. | Slight right onto E Jefferson St                            | 0.5 mi          |
| $\rightarrow$ | 5. | Keep right to stay on E Jefferson St                        | 1.1 mi          |
| *             | 6. | Use the right lane to take the ramp to Tucso                | 0.5 mi<br>on    |
|               |    |                                                             | 0.3 mi          |

## Follow I-10 E to E Dragoon Rd in Cochise County. Take exit 318 from I-10 E

2 hr 29 min (171 mi)

| *                                            | 7.  | Merge onto I-10 E                     |                  |  |  |  |
|----------------------------------------------|-----|---------------------------------------|------------------|--|--|--|
| Ϋ́                                           | 8.  | Keep left at the fork to stay on I-10 | 6.3 mi<br>E      |  |  |  |
| $\leftarrow$                                 | 9.  | Keep left to stay on I-10 E           | 152 mi           |  |  |  |
| <b>&gt;</b>                                  | 10. | Take exit 318 for Dragoon Rd          | 12.3 mi          |  |  |  |
|                                              |     |                                       | 0.3 mi           |  |  |  |
| Continue on E Dragoon Rd to your destination |     |                                       |                  |  |  |  |
| $\rightarrow$                                | 11. | Turn right onto E Dragoon Rd          | 28 min (17.6 mi) |  |  |  |
| $\rightarrow$                                | 12. | Turn right onto US-191 S              | 13.0 mi          |  |  |  |
| ←                                            | 13. | Turn left onto E Richland Rd          | 2.2 mi           |  |  |  |
| $\leftarrow$                                 | 14. | Turn left onto N Cotton Tail Ln       | 0.8 mi           |  |  |  |
| $\rightarrow$                                | 15. | Turn right                            | 0.2 mi           |  |  |  |
| $\rightarrow$                                | 16. | Turn right at the 3rd cross street    | 0.7 mi           |  |  |  |
| $\leftarrow$                                 | 17. | Turn left                             | 0.8 mi           |  |  |  |

1 Destination will be on the right