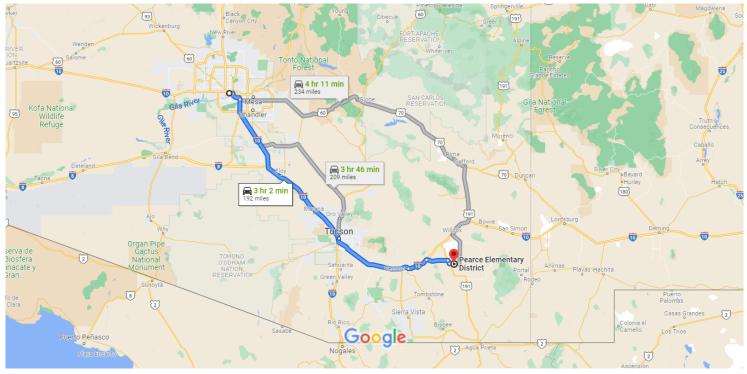

# Google Maps

Map data ©2021 Google, INEGI 50 km ⊾

#### Phoenix

Arizona, USA

Follow I-10 E to E Dragoon Rd in Cochise County. Take exit 318 from I-10 E

2 hr 29 min (171 mi)

## ★ 7. Merge onto I-10 E

| ۳ | 8.   | Keep left at the fork to stay on I-10 E | 0.3 111 |
|---|------|-----------------------------------------|---------|
| ← | 9.   | Keep left to stay on I-10 E             | 152 mi  |
|   |      | Take exit 318 for Dragoon Rd            | 12.3 mi |
|   | . 01 |                                         | 0.3 mi  |

### Continue on E Dragoon Rd. Drive to E Sulphur Springs Rd

| ð        | 11  | Turn right onto E Dragoon Rd                    | 29 min (18.3 mi)         |
|----------|-----|-------------------------------------------------|--------------------------|
| 11       | 11. | Turn fight onto E Dragoon Ru                    | 13.0 mi                  |
| ج        | 12. | Turn right onto US-191 S                        | 13.0 111                 |
| ←        | 13. | Turn left onto E Richland Rd                    | 2.2 mi                   |
| ←        | 14. | Turn left onto N Cotton Tail Ln                 | 0.8 mi                   |
| <b>ר</b> | 15. | Turn right                                      | 0.2 mi                   |
| <b>ר</b> | 16. | Turn right                                      | 1.5 mi                   |
| ←        | 17. | Turn left at the 1st cross street of Springs Rd | 0.3 mi<br>onto E Sulphur |