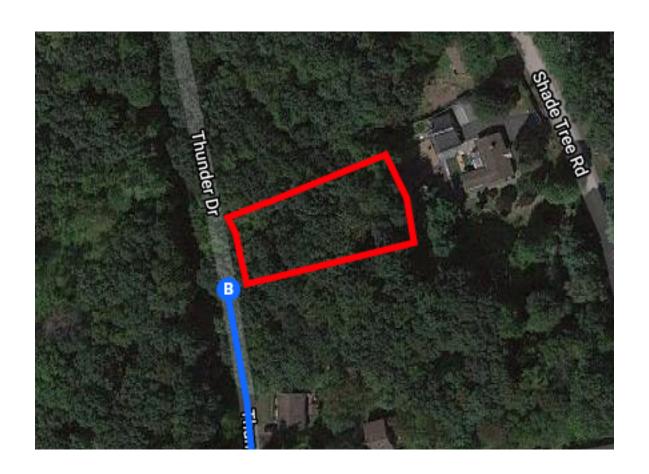

## Follow I-76 W and I-476 N to PA-940 W/Church St in White Haven. Take exit 273 from I-80 W

| 8.                       | 1 hr 33 min (<br>Merge onto I-76 W                                                                                    | ٥٠.               |
|--------------------------|-----------------------------------------------------------------------------------------------------------------------|-------------------|
| 9.                       | Keep left to stay on I-76 W                                                                                           | 3                 |
| 10.                      | Keep right to stay on I-76 W                                                                                          | 0                 |
| 11.                      | Take exit 331B to merge onto I-476 N tov<br>Plymouth Mtg                                                              | var               |
| 12.                      | Keep left at the fork to stay on I-476 N<br>Toll road                                                                 | - 3               |
| 13.                      | Take exit 95 toward Pocono/PA-940/I-80/Hazleton/Mt Pocono                                                             | 75                |
|                          | Continue straight Foll road                                                                                           | - c               |
| 15.                      | Keep right at the fork, follow signs for I-8 W/Hazleton and merge onto I-80 W                                         |                   |
| 16.                      | Take exit 273 for PA-940 toward PA-437/<br>Haven/Freeland                                                             | WI                |
|                          |                                                                                                                       | - C               |
| inue                     | on PA-940 W. Drive to Thunder Dr in Foste                                                                             | r                 |
| ship                     |                                                                                                                       |                   |
| ship                     | 8 min<br>Turn left onto PA-940 W/Church St<br>Continue to follow PA-940 W                                             | (3.               |
| ship                     | Turn left onto PA-940 W/Church St                                                                                     | •                 |
| 17.                      | Turn left onto PA-940 W/Church St<br>Continue to follow PA-940 W                                                      | _ 2               |
| 17.<br>18.               | Turn left onto PA-940 W/Church St<br>Continue to follow PA-940 W<br>Turn left onto Hickory HIs                        | _ 2<br>_ 0        |
| 17.<br>18.<br>19.<br>20. | Turn left onto PA-940 W/Church St Continue to follow PA-940 W  Turn left onto Hickory HIs  Turn right onto Holiday Dr | (3.<br>- 2<br>- 0 |