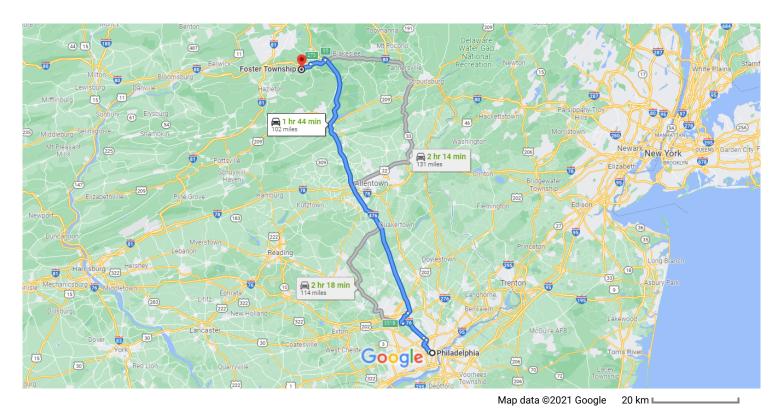

## Philadelphia

Pennsylvania, USA

## Get on I-76 W from S Penn Square, John F Kennedy Blvd and John F Kennedy Blvd Bridge

| 1 | 1. | · · · · · · · · · · · · · · · · · · ·                               | 7 min (1.6 mi) south on S 15th St toward S Penn Square |  |
|---|----|---------------------------------------------------------------------|--------------------------------------------------------|--|
| 5 | 2. | S 15th St turns slightly left and becomes S F<br>Square             | 131 ft<br>Penn                                         |  |
| ← | 3. | Keep left to stay on S Penn Square                                  | 312 ft                                                 |  |
| 5 | 4. | S Penn Square turns slightly left and become<br>John F Kennedy Blvd |                                                        |  |
| 1 | 5. | Continue onto John F Kennedy Blvd Bridge                            | 0.6 mi                                                 |  |
| 7 | 6. | Slight right onto Schuylkill Ave                                    | 0.4 mi                                                 |  |
| * | 7. | Merge onto I-76 W via the ramp to VIy Forge                         | 164 ft                                                 |  |
|   |    |                                                                     | 0.3 mi                                                 |  |

## Follow I-76 W and I-476 N to PA-940 W/Church St in White Haven. Take exit 273 from I-80 W

| 8.                       | 1 hr 33 min (<br>Merge onto I-76 W                                                                                    | ٥٠.               |
|--------------------------|-----------------------------------------------------------------------------------------------------------------------|-------------------|
| 9.                       | Keep left to stay on I-76 W                                                                                           | 3                 |
| 10.                      | Keep right to stay on I-76 W                                                                                          | 0                 |
| 11.                      | Take exit 331B to merge onto I-476 N tov<br>Plymouth Mtg                                                              | var               |
| 12.                      | Keep left at the fork to stay on I-476 N<br>Toll road                                                                 | - 3               |
| 13.                      | Take exit 95 toward Pocono/PA-940/I-80/Hazleton/Mt Pocono                                                             | 75                |
|                          | Continue straight Foll road                                                                                           | - c               |
| 15.                      | Keep right at the fork, follow signs for I-8 W/Hazleton and merge onto I-80 W                                         |                   |
| 16.                      | Take exit 273 for PA-940 toward PA-437/<br>Haven/Freeland                                                             | WI                |
|                          |                                                                                                                       | - C               |
| inue                     | on PA-940 W. Drive to Thunder Dr in Foste                                                                             | r                 |
| ship                     |                                                                                                                       |                   |
| ship                     | 8 min<br>Turn left onto PA-940 W/Church St<br>Continue to follow PA-940 W                                             | (3.               |
| ship                     | Turn left onto PA-940 W/Church St                                                                                     | •                 |
| 17.                      | Turn left onto PA-940 W/Church St<br>Continue to follow PA-940 W                                                      | _ 2               |
| 17.<br>18.               | Turn left onto PA-940 W/Church St<br>Continue to follow PA-940 W<br>Turn left onto Hickory HIs                        | _ 2<br>_ 0        |
| 17.<br>18.<br>19.<br>20. | Turn left onto PA-940 W/Church St Continue to follow PA-940 W  Turn left onto Hickory HIs  Turn right onto Holiday Dr | (3.<br>- 2<br>- 0 |