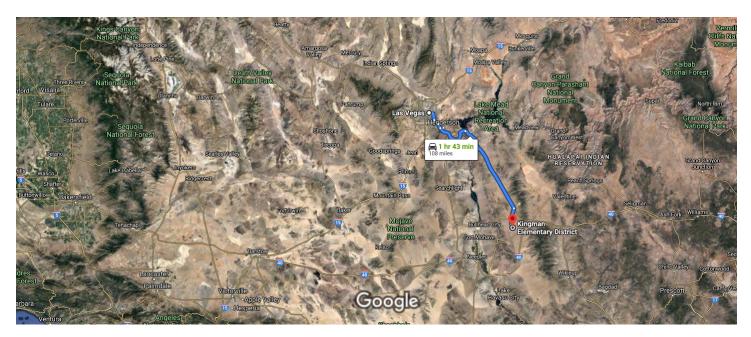

# Take I-11 S and US-93 S to Legend Ranch Rd in Mohave County

|   |         | 1 hr 23 mi                                | n (93.4 mi)          |
|---|---------|-------------------------------------------|----------------------|
| 4 | 3.      | Merge onto I-515 S/US-93 S/US-95 S        |                      |
| 4 | 4.      | Keep left to continue on I-515 S          | — 6.4 mi<br>— 3.8 mi |
| 4 | 5.      | Keep left to stay on I-515 S              | — 2.9 mi             |
| 4 | 6.      | Continue onto I-11 S                      | - 23.0 mi            |
| 4 | 7.<br>1 | Continue onto US-93 S<br>Entering Arizona |                      |
|   |         |                                           | — 57.4 mi            |