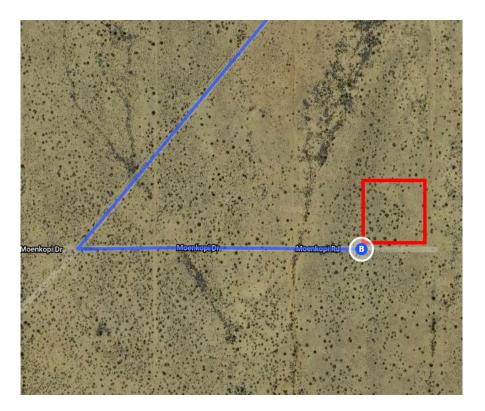

# Continue on Legend Ranch Rd. Take Colorado Rd to Moenkopi Rd

|    |                                                           | nin (13.6 mi) |  |
|----|-----------------------------------------------------------|---------------|--|
| -1 | 8. Turn right onto Legend Ranch Rd                        |               |  |
| 4  | 9. Merge onto Colorado Rd                                 | —— 5.7 mi     |  |
| 4  | 10. Turn left onto Shinarump Dr                           | — 6.1 mi      |  |
| 4  | 11. Turn right                                            | —— 0.8 mi     |  |
|    |                                                           | —— 0.7 mi     |  |
| -1 | 12. Turn left at the 1st cross street onto Moenkopi<br>Rd |               |  |
|    | ① Destination will be on the left                         |               |  |
|    | _                                                         | — 0.3 mi      |  |