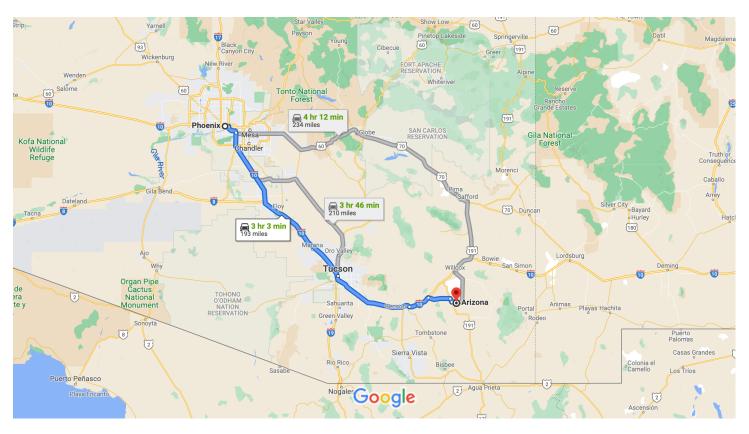

## Phoenix

Arizona, USA

## Get on I-10 E from W Jefferson St

|          |    | 8 min (                                          | 2.5 mi) |
|----------|----|--------------------------------------------------|---------|
| 1        | 1. | Head west on W Washington St toward 1st Av       | /e      |
|          |    |                                                  | 315 ft  |
| 4        | 2. | Use the left lane to turn left onto S 1st Ave    |         |
|          |    |                                                  | 397 ft  |
| 4        | 3. | Use the left 2 lanes to turn left onto W Jeffers | on St   |
|          |    |                                                  | 0.5 mi  |
| ~        | 4. | Slight right onto E Jefferson St                 |         |
|          |    |                                                  | 1.1 mi  |
| <b>₽</b> | 5. | Keep right to stay on E Jefferson St             |         |
|          |    |                                                  | 0.5 mi  |
| *        | 6. | Use the right lane to take the ramp to Tucson    |         |
|          |    |                                                  | 0.3 mi  |
|          |    |                                                  |         |

## Follow I-10 E to E Dragoon Rd in Cochise County. Take exit 318 from I-10 E

2 hr 29 min (171 mi)

| *          | 7.   | Merge onto I-10 E                          | 6.3 mi           |
|------------|------|--------------------------------------------|------------------|
| 'n         | 8.   | Keep left at the fork to stay on I-10 E    | 6.3 MI           |
| 4          | 9.   | Keep left to stay on I-10 E                | ———— 152 mi      |
| ř          | 10.  | Take exit 318 for Dragoon Rd               | ———— 12.3 mi     |
|            |      |                                            | 0.3 mi           |
| Conti      | inue | on E Dragoon Rd to your destination        | 30 min (18.7 mi) |
| <b>L</b>   | 11.  | Turn right onto E Dragoon Rd               |                  |
| <b>L</b>   | 12.  | Turn right onto US-191 S                   | ———— 13.0 mi     |
| 4          | 13.  | Turn left onto E Richland Rd               | 2.2 mi           |
| 4          | 14.  | Turn left onto N Cotton Tail Ln            | 0.8 mi           |
| <b>L</b> → | 15.  | Turn right                                 | 0.2 mi           |
| Ļ          | 16.  | Turn right                                 | ———— 1.5 mi      |
| •          |      |                                            | 0.8 mi           |
| 4          | 17.  | Turn left  Destination will be on the left |                  |
|            |      |                                            | 0.4 mi           |