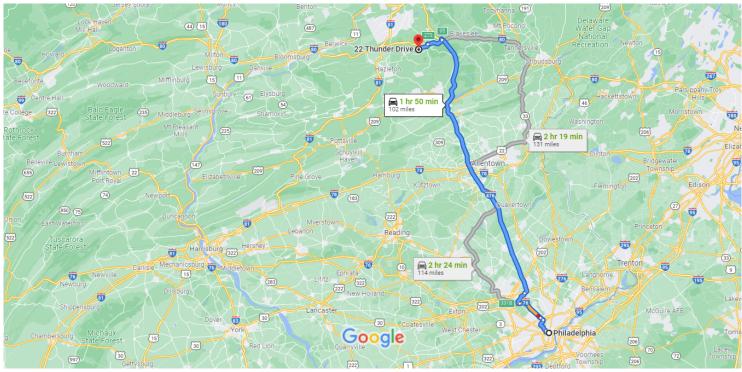

## Get on I-76 W from S Penn Square, John F Kennedy Blvd and John F Kennedy Blvd Bridge

| 1. | 7 min (1.6 mi)<br>Head south on S 15th St toward S Penn Square                |                                                                                                                                                                                                                                                                                                                                               |
|----|-------------------------------------------------------------------------------|-----------------------------------------------------------------------------------------------------------------------------------------------------------------------------------------------------------------------------------------------------------------------------------------------------------------------------------------------|
| 2. | S 15th St turns slightly left and becomes S<br>Square                         | 131 ft<br>Penn                                                                                                                                                                                                                                                                                                                                |
| 3. | Keep left to stay on S Penn Square                                            | 312 ft                                                                                                                                                                                                                                                                                                                                        |
| 4. | 0.2 n<br>S Penn Square turns slightly left and becomes<br>John F Kennedy Blvd |                                                                                                                                                                                                                                                                                                                                               |
| 5. | Continue onto John F Kennedy Blvd Bridge                                      | 0.6 mi                                                                                                                                                                                                                                                                                                                                        |
| 6. | Slight right onto Schuylkill Ave                                              | 0.4 mi                                                                                                                                                                                                                                                                                                                                        |
| 7. | Merge onto I-76 W via the ramp to Vly Forge                                   | 0.3 mi                                                                                                                                                                                                                                                                                                                                        |
|    | <ol> <li>2.</li> <li>3.</li> <li>4.</li> <li>5.</li> <li>6.</li> </ol>        | <ol> <li>Head south on S 15th St toward S Penn Square</li> <li>S 15th St turns slightly left and becomes S Square</li> <li>Keep left to stay on S Penn Square</li> <li>S Penn Square turns slightly left and becom John F Kennedy Blvd</li> <li>Continue onto John F Kennedy Blvd Bridge</li> <li>Slight right onto Schuylkill Ave</li> </ol> |

## Follow I-76 W and I-476 N to PA-940 W/Church St in White Haven. Take exit 273 from I-80 W

| <b>☆</b>      | 8. Me                | erge onto I-76 W                                                                | 96.6 mi           |
|---------------|----------------------|---------------------------------------------------------------------------------|-------------------|
| ᠳ             | 9. Ke                | ep left to stay on I-76 W                                                       | 3.9 m             |
| $\rightarrow$ | 10. K                | eep right to stay on I-76 W                                                     | 0.9 m             |
| þ             |                      | ake exit 331B to merge onto I-476 N tow<br>Iymouth Mtg                          | - 7.5 m<br>/ard   |
| Ŷ             | 12. K<br><u> Tol</u> | eep left at the fork to stay on I-476 N load                                    | - 3.9 m           |
| ŕ             |                      | ake exit 95 toward Pocono/PA-940/I-<br>0/Hazleton/Mt Pocono<br>road             | 75.2 m            |
| ↑             | 14. C<br>🛕 Toll      | continue straight<br>I road                                                     | 0.7 m             |
| 'n            |                      | eep right at the fork, follow signs for I-8<br>V/Hazleton and merge onto I-80 W |                   |
| À             |                      | ake exit 273 for PA-940 toward PA-437/<br>laven/Freeland                        | - 4.0 mi<br>White |
|               |                      |                                                                                 | 0.3 m             |

|               |          |                                                                  | 8 min (3.5 mi) |
|---------------|----------|------------------------------------------------------------------|----------------|
| ←             |          | Turn left onto PA-940 W/Church St<br>continue to follow PA-940 W |                |
|               |          |                                                                  | 2.6 mi         |
| ل             | 18.      | Turn left onto Hickory Hls                                       |                |
|               |          |                                                                  | 0.5 mi         |
| ſ             | 19.      | Turn right onto Holiday Dr                                       |                |
|               |          |                                                                  | 348 ft         |
| $\rightarrow$ | 20.      | Turn right onto Sunshine Dr                                      |                |
|               |          |                                                                  | 0.4 mi         |
| $\rightarrow$ | 21.      | Turn right onto Thunder Dr                                       |                |
| -             |          | estination will be on the right                                  |                |
|               | <u> </u> | <b>.</b>                                                         | 177 ft         |
|               |          |                                                                  |                |