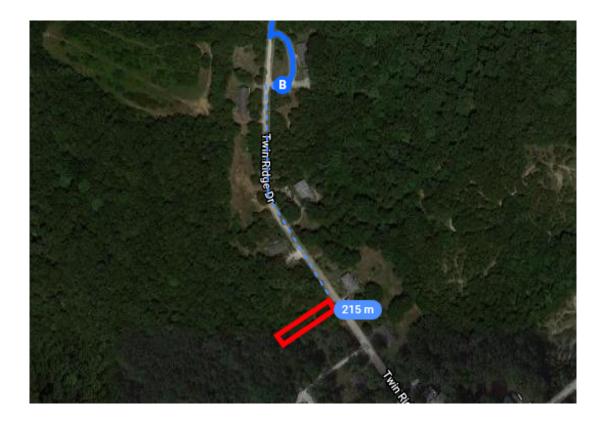

|               |     |                                    | 5 min (1.6 mi) |
|---------------|-----|------------------------------------|----------------|
| ſ             | 9.  | Turn left onto State Hwy B         |                |
|               |     |                                    | 0.1 mi         |
| $\rightarrow$ | 10. | Turn right onto Ficken Rd          |                |
|               |     |                                    | 0.5 mi         |
| ←             | 11. | Turn left onto Lakeshore Dr        |                |
|               |     |                                    | 427 ft         |
| <b>→</b>      | 12. | Turn right to stay on Lakeshore Dr |                |
|               |     |                                    | 0.3 mi         |
| <b>→</b>      | 13. | Turn right onto Hilltop Dr         |                |
|               |     |                                    | 0.2 mi         |
| ←             | 14. | Turn left onto Twin Ridge Rd       |                |
|               |     |                                    | 0.4 mi         |
| ←             | 15. | Turn left                          |                |
|               |     |                                    | 207 ft         |
|               |     |                                    |                |