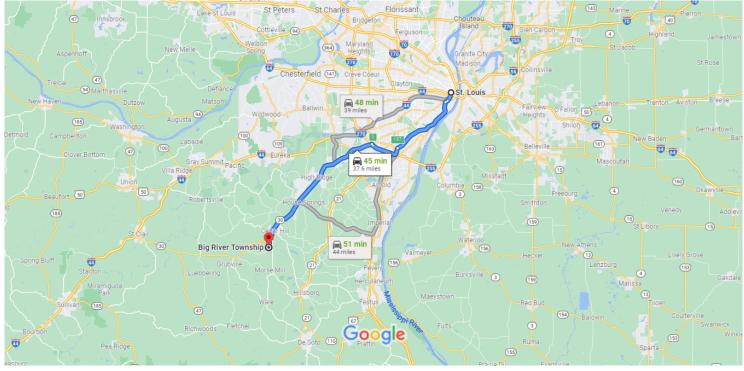

## Take I-55 S and MO-30 W/State Rte 30 W to State Hwy B in Meramec

| $\rightarrow$ | 2  | 44 min (3<br>Turn right onto S Tucker Blvd   | 85.9 mi)        |
|---------------|----|----------------------------------------------|-----------------|
| 1.            | ۷. |                                              | 1.3 mi          |
| 1             | 3. | Continue onto Gravois Ave/Historic U.S. 66   | W               |
| *             | 4. | Turn left at Jack in the Box to merge onto I | 0.3 mi<br>-55 S |
| ŕ             | 5. | Take exit 197 toward I-270 W/Kansas City     | 9.8 mi          |
| 7             | 6. | Continue onto I-270 N                        | 1.5 mi          |
| Þ             | 7. | Take exit 3 for MO-30 W                      | 2.8 mi          |
|               |    |                                              | 0.2 mi          |

- S. Turn left onto MO-30 W/State Rte 30 W/Gravois Rd
  - Continue to follow MO-30 W/State Rte 30 W

(1) Pass by Taco Bell (on the right in 13.4 mi)

20.1 mi

Take Ficken Rd, Lakeshore Dr and Twin Ridge Rd to your destination in Big River Township

|               |     |                                    | 5 min (1.6 mi) |
|---------------|-----|------------------------------------|----------------|
| ſ             | 9.  | Turn left onto State Hwy B         |                |
|               |     |                                    | 0.1 mi         |
| $\rightarrow$ | 10. | Turn right onto Ficken Rd          |                |
|               |     |                                    | 0.5 mi         |
| ←             | 11. | Turn left onto Lakeshore Dr        |                |
|               |     |                                    | 427 ft         |
| <b>→</b>      | 12. | Turn right to stay on Lakeshore Dr |                |
|               |     |                                    | 0.3 mi         |
| <b>→</b>      | 13. | Turn right onto Hilltop Dr         |                |
|               |     |                                    | 0.2 mi         |
| ←             | 14. | Turn left onto Twin Ridge Rd       |                |
|               |     |                                    | 0.4 mi         |
| ←             | 15. | Turn left                          |                |
|               |     |                                    | 207 ft         |
|               |     |                                    |                |