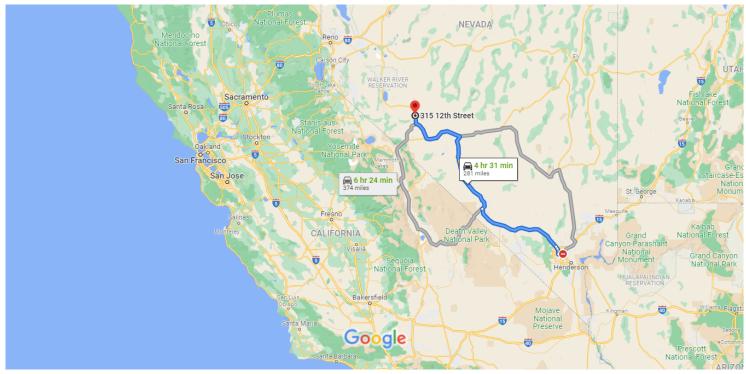

## Las Vegas

\*

Nevada, USA

## Get on I-515 N/US-93 N/US-95 N

3 min (0.6 mi)

1. Head northeast on Las Vegas Blvd N toward E 1 Ogden Ave

Pass by 7-Eleven (on the right)

0.3 mi

2. Turn left to merge onto I-515 N/US-93 N/US-95 N

0.3 mi

## F

| Follow US-95 N to Hilda Dr in Mina |    |                               |              |  |  |
|------------------------------------|----|-------------------------------|--------------|--|--|
| *                                  | 3. |                               | nin (280 mi) |  |  |
| <b>↑</b>                           | 4. | Continue onto US-95 N         | 0.4 mi       |  |  |
| $\rightarrow$                      | 5. | Keep right to stay on US-95 N | 4.9 mi       |  |  |
| $\leftarrow$                       | 6. | Keep left to stay on US-95 N  | 5.9 mi       |  |  |
|                                    |    |                               | 1.4 mi       |  |  |

| $\leftarrow$               | 7.  | Keep left to stay on US-95 N                                  |                |  |  |  |
|----------------------------|-----|---------------------------------------------------------------|----------------|--|--|--|
| ←                          | 8.  | Keep left to stay on US-95 N                                  | 2.0 mi         |  |  |  |
| $\rightarrow$              |     | Turn right onto US-95 N/Main St<br>Continue to follow US-95 N | 102 mi         |  |  |  |
|                            |     |                                                               | 163 mi         |  |  |  |
| Take B St to Candalaria St |     |                                                               |                |  |  |  |
| $\leftarrow$               | 10. | Turn left onto Hilda Dr                                       | 2 min (0.3 mi) |  |  |  |
| $\rightarrow$              | 11. | Turn right onto B St                                          | 400 ft         |  |  |  |
| ←                          |     | Turn left at the 2nd cross street onto                        | 492 ft<br>0    |  |  |  |
|                            | Ð   | Destination will be on the left                               |                |  |  |  |

## 315 12th St

Mina, NV 89422, USA

These directions are for planning purposes only. You may find that construction projects, traffic, weather, or other events may cause conditions to differ from the map results, and you should plan your route accordingly. You must obey all signs or notices regarding your route.