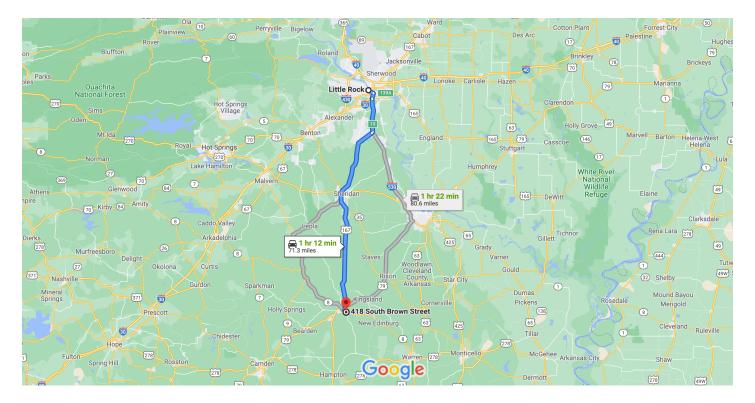

# Google Maps

Little Rock, AR, USA to 418 S Brown St, Fordyce, Drive 71.3 miles, 1 hr 12 min AR 71742, USA

Map data ©2021 Google 20 km L

### Little Rock

Arkansas, USA

## 418 S Brown St

Fordyce, AR 71742, USA

These directions are for planning purposes only. You may find that construction projects, traffic, weather, or other events may cause conditions to differ from the map results, and you should plan your route accordingly. You must obey all signs or notices regarding your route.