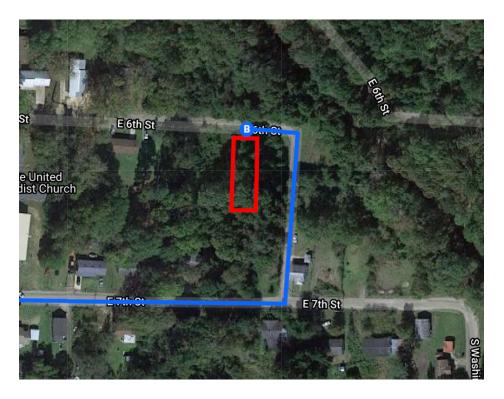

#### Continue on Moro St. Take N Main St to E 6th St

|          |     | 6 min                                        | (2.0 mi) |
|----------|-----|----------------------------------------------|----------|
| 1        | 10. | Continue straight onto Moro St               |          |
|          |     |                                              | – 0.8 mi |
| <b>L</b> | 11. | Turn right onto E 4th St                     |          |
|          |     |                                              | – 0.2 mi |
| 1        | 12. | Turn left at the 2nd cross street onto N Mai | n St     |
|          |     |                                              | – 0.6 mi |
| 1        | 13. | Turn left onto E 7th St                      |          |
|          |     |                                              | – 0.3 mi |
| 1        | 14. | Turn left onto E 6th St/Spruce               |          |
|          | 6   | Continue to follow E 6th St                  |          |
|          | 0   | Destination will be on the left              |          |
|          |     |                                              | – 433 ft |