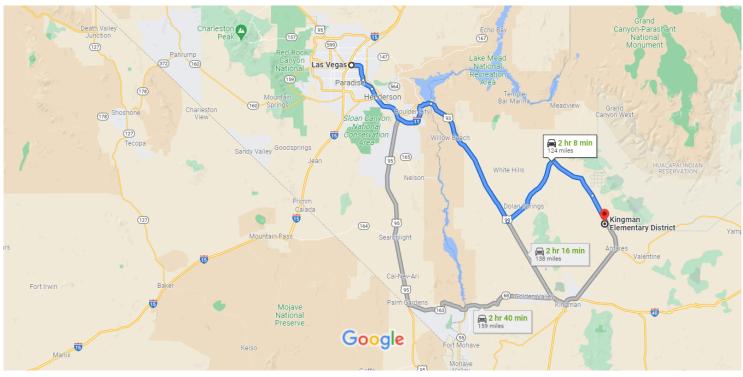

# Google Maps

23.0 mi

Map data ©2021 Google 20 km L

### Las Vegas

Nevada, USA

### Get on I-515 S/US-93 S/US-95 S

| 1            | 1. | 3<br>Head northeast on Las Vegas Blvd N tow<br>Ogden Ave | min (0.5 mi)<br><b>ard E</b> |
|--------------|----|----------------------------------------------------------|------------------------------|
|              | 0  | Pass by 7-Eleven (on the right)                          | —— 0.2 mi                    |
| *            | 2. | Turn right to merge onto I-515 S/US-93 S,                | /US-95 S                     |
|              |    |                                                          | 0.3 mi                       |
| Take<br>Cour |    | S and US-93 S to Pierce Ferry Rd in Moha                 | <b>ve</b><br>nin (76.6 mi)   |
| *            | 3. | Merge onto I-515 S/US-93 S/US-95 S                       | 6.4 mi                       |
| ٦            | 4. | Keep left to continue on I-515 S                         |                              |
| 4            | 5. | Keep left to stay on I-515 S                             | 3.8 mi                       |
|              |    |                                                          | 2.9 mi                       |

1 6. Continue onto I-11 S

# 7. Continue onto US-93 S i Entering Arizona

#### 40.5 mi

## Continue on Pierce Ferry Rd to your destination

|            |     |                                | - 56 min (46.4 mi) |
|------------|-----|--------------------------------|--------------------|
| 4          | 8.  | Turn left onto Pierce Ferry Rd |                    |
|            |     |                                | 22.2 mi            |
| <b>Г</b> ≯ | 9.  | Turn right onto Anteras Point  |                    |
|            |     |                                | 15.4 mi            |
| 1          | 10. | Continue onto Antares Rd       |                    |
|            |     |                                | 8.4 mi             |
| <b>Г</b> ≯ | 11. | Turn right                     |                    |
|            |     |                                | 0.4 mi             |