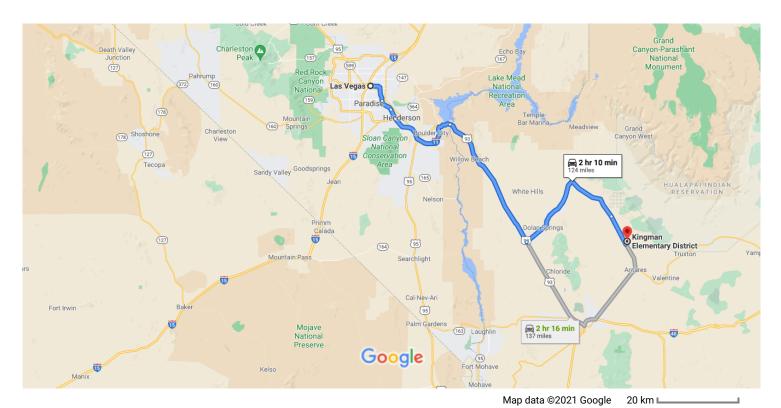

## Las Vegas

Nevada, USA

## Get on I-515 S/US-93 S/US-95 S

## Take I-11 S and US-93 S to Pierce Ferry Rd in Mohave County

|   |    | 1 hr 8 min                         | (76.6 mi)  |
|---|----|------------------------------------|------------|
| * | 3. | Merge onto I-515 S/US-93 S/US-95 S | (70.01111) |
| 4 | 4. | Keep left to continue on I-515 S   | — 6.4 mi   |
| 4 | 5. | Keep left to stay on I-515 S       | — 3.8 mi   |
| 1 | 6. | Continue onto I-11 S               | — 2.9 mi   |
|   |    |                                    | - 23.0 mi  |

## Continue on Pierce Ferry Rd. Take Anteras Point to Saguaro Blvd

|          |                                   | 58 min (47.1 mi) |
|----------|-----------------------------------|------------------|
| 4        | 8. Turn left onto Pierce Ferry Rd |                  |
|          |                                   | 22.2 mi          |
| <b>L</b> | 9. Turn right onto Anteras Point  |                  |
|          |                                   | 15.4 mi          |
| 1        | 10. Continue onto Antares Rd      |                  |
|          |                                   | 8.9 mi           |
| 4        | 11. Turn left onto Saguaro Blvd   |                  |
|          |                                   | 0.6 mi           |