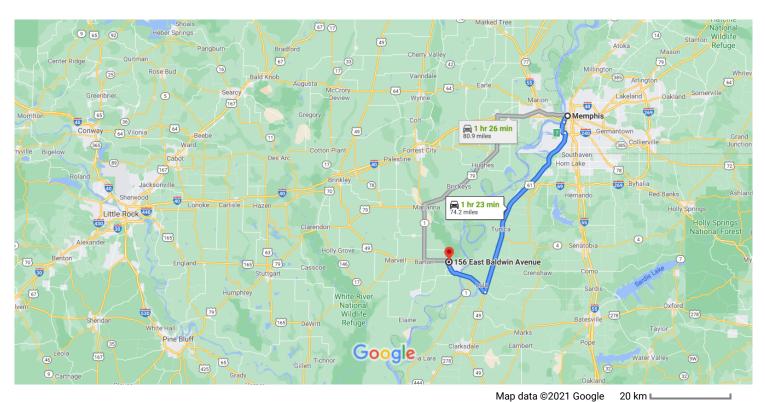

52.9 mi

## Memphis

Tennessee, USA

## Take Riverside Dr to I-55

| Take     | KIV | T main (0.0 mail)                                              |  |
|----------|-----|----------------------------------------------------------------|--|
| 1        | 1.  | Head west on Poplar Ave toward N 2nd St                        |  |
| 4        | 2.  | Turn left onto N 2nd St                                        |  |
| <b>L</b> | 3.  | 3                                                              |  |
| 4        | 4.  | Turn left onto Riverside Dr                                    |  |
|          |     | 1.8 mi                                                         |  |
| Take     | US- | 61 S to Plaza Ave in Helena-West Helena  1 hr 17 min (71.2 mi) |  |
| 1        | 5.  | Continue onto I-55 (signs for Jackson Miss)                    |  |
| ۴        | 6.  |                                                                |  |
|          | 0   | Continue to follow US-61 S                                     |  |
|          | 0   | Entering Mississippi                                           |  |

14.4 mi

## Continue on Plaza Ave. Take Sebastian St to E Baldwin Ave

|          |    |                                                                | — 3 min (0.7 mi) |
|----------|----|----------------------------------------------------------------|------------------|
| <b>L</b> | 8. | Turn right onto Plaza Ave                                      | ,                |
|          |    |                                                                | 0.3 mi           |
| 4        | 9. | Turn left onto Sebastian St                                    |                  |
|          |    |                                                                | 0.3 mi           |
| Γ*       | _  | Turn right onto E Baldwin Ave  Destination will be on the left |                  |
|          |    |                                                                | 0.1 mi           |

## 156 E Baldwin Ave

West Helena, AR 72390, USA

These directions are for planning purposes only. You may find that construction projects, traffic, weather, or other events may cause conditions to differ from the map results, and you should plan your route accordingly. You must obey all signs or notices regarding your route.