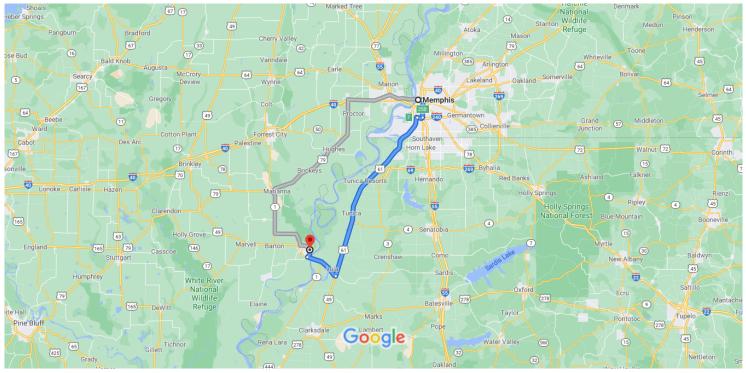

## Google Maps

Map data ©2021 Google 20 km L

## Memphis

Tennessee, USA

## Get on I-40

|   |    | 1 mir                                           | n (0.4 mi) |
|---|----|-------------------------------------------------|------------|
| 1 | 1. | Head east on Poplar Ave toward N B.B. King Blvd |            |
|   |    |                                                 | — 203 ft   |
| ٦ | 2. | Turn left onto N B.B. King Blvd                 |            |
|   |    |                                                 | — 0.2 mi   |
| * | 3. | Turn right onto the I-40 E ramp to Nashville    |            |
|   |    |                                                 | – 0.1 mi   |

## Take US-61 S and US 49 N to Biscoe St in Helena-West Helena

1 hr 15 min (71.1 mi)

- A. Merge onto I-40
- 5. Use the right 2 lanes to take exit 1E to merge onto I-240 S/I-69 toward Jackson Miss
  - \_\_\_\_\_ 5.2 mi
- 6. Take exit 25B to merge onto I-55 N toward St Louis

1.1 mi

| <ul> <li>Continue to follow US-61 S</li> <li>Entering Mississippi</li> <li>53.0 mi</li> <li>8. Turn right onto US 49 N</li> <li>Entering Arkansas</li> <li>10.1 mi</li> </ul> Continue on Biscoe St. Drive to Beech St <ul> <li>6 min (2.5 mi)</li> <li>9. Turn right onto Biscoe St</li> <li>1.6 mi</li> <li>10. Continue onto Columbia</li> <li>0.5 mi</li> <li>11. Turn left onto Perry St</li> <li>351 ft</li> <li>12. Turn right at the 1st cross street onto Beech St</li> </ul> | ۲    | <ol> <li>Take exit 7 to merge onto US-61 S/S 3rd St towa<br/>Vicksburg</li> </ol> |                |  |
|----------------------------------------------------------------------------------------------------------------------------------------------------------------------------------------------------------------------------------------------------------------------------------------------------------------------------------------------------------------------------------------------------------------------------------------------------------------------------------------|------|-----------------------------------------------------------------------------------|----------------|--|
| <ul> <li>► 8. Turn right onto US 49 N</li> <li>● Entering Arkansas</li> <li>10.1 mi</li> <li>Continue on Biscoe St. Drive to Beech St</li> <li>● 6 min (2.5 mi)</li> <li>● 9. Turn right onto Biscoe St</li> <li>1.6 mi</li> <li>10. Continue onto Columbia</li> <li>0.5 mi</li> <li>● 11. Turn left onto Perry St</li> <li>351 ft</li> </ul>                                                                                                                                          |      | Continue to follow US-61 S                                                        |                |  |
| <ul> <li>Turn right onto US 49 N</li> <li>Entering Arkansas</li> <li>10.1 mi</li> <li>Continue on Biscoe St. Drive to Beech St</li> <li>6 min (2.5 mi)</li> <li>9. Turn right onto Biscoe St</li> <li>16 mi</li> <li>10. Continue onto Columbia</li> <li>0.5 mi</li> <li>11. Turn left onto Perry St</li> <li>351 ft</li> </ul>                                                                                                                                                        |      | Entering Mississippi                                                              |                |  |
| <ul> <li>i Entering Arkansas</li> <li>10.1 mi</li> <li>Continue on Biscoe St. Drive to Beech St</li> <li>6 min (2.5 mi)</li> <li>r 9. Turn right onto Biscoe St</li> <li>1.6 mi</li> <li>10. Continue onto Columbia</li> <li>0.5 mi</li> <li>11. Turn left onto Perry St</li> <li>351 ft</li> </ul>                                                                                                                                                                                    |      |                                                                                   | 53.0 mi        |  |
| 10.1 mi         Continue on Biscoe St. Drive to Beech St         6 min (2.5 mi)         • 9. Turn right onto Biscoe St         10. Continue onto Columbia         0.5 mi         • 11. Turn left onto Perry St         351 ft                                                                                                                                                                                                                                                          | L,   | 8. Turn right onto US 49 N                                                        |                |  |
| Continue on Biscoe St. Drive to Beech St       6 min (2.5 mi)            P. Turn right onto Biscoe St        1.6 mi             10. Continue onto Columbia        0.5 mi             11. Turn left onto Perry St        351 ft                                                                                                                                                                                                                                                         |      | 🕕 Entering Arkansas                                                               |                |  |
| 6 min (2.5 mi)         ▶         9. Turn right onto Biscoe St         10. Continue onto Columbia         0.5 mi         11. Turn left onto Perry St         351 ft                                                                                                                                                                                                                                                                                                                     |      |                                                                                   | — 10.1 mi      |  |
| 10. Continue onto Columbia         1.6 mi           11. Turn left onto Perry St         351 ft                                                                                                                                                                                                                                                                                                                                                                                         | Cont |                                                                                   | 6 min (2.5 mi) |  |
| 10. Continue onto Columbia       0.5 mi         11. Turn left onto Perry St       351 ft                                                                                                                                                                                                                                                                                                                                                                                               | Γ    | 9. Turninght onto biscoe St                                                       |                |  |
| 11. Turn left onto Perry St     351 ft                                                                                                                                                                                                                                                                                                                                                                                                                                                 | t    | 10. Continue onto Columbia                                                        |                |  |
| 351 ft                                                                                                                                                                                                                                                                                                                                                                                                                                                                                 | 4    | 11 Turn left ente Dermi Ct                                                        | —— 0.5 mi      |  |
|                                                                                                                                                                                                                                                                                                                                                                                                                                                                                        | ٦    | TT. Turnieri onto Perry St                                                        | 054 (          |  |
| ■ 12. Turn right at the 1st cross street onto Beech St                                                                                                                                                                                                                                                                                                                                                                                                                                 | _    |                                                                                   | 351 ft         |  |
| Destination will be on the left                                                                                                                                                                                                                                                                                                                                                                                                                                                        |      |                                                                                   |                |  |