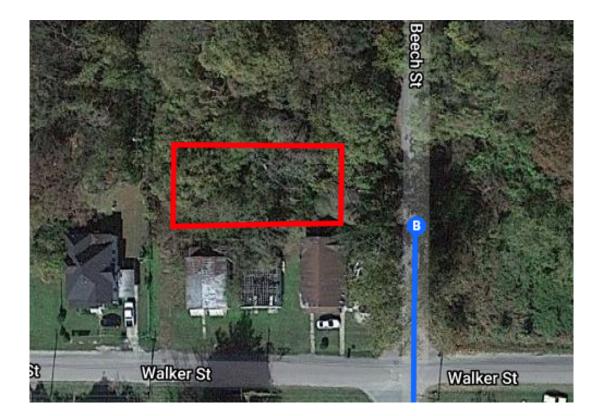

1.1 mi

| <ul> <li>Continue to follow US-61 S</li> <li>Entering Mississippi</li> <li>53.0 mi</li> <li>8. Turn right onto US 49 N</li> <li>Entering Arkansas</li> <li>10.1 mi</li> </ul> Continue on Biscoe St. Drive to Beech St <ul> <li>6 min (2.5 mi)</li> <li>9. Turn right onto Biscoe St</li> <li>1.6 mi</li> <li>10. Continue onto Columbia</li> <li>0.5 mi</li> <li>11. Turn left onto Perry St</li> <li>351 ft</li> <li>12. Turn right at the 1st cross street onto Beech St</li> </ul> | ۲    | <ol> <li>Take exit 7 to merge onto US-61 S/S 3rd St towa<br/>Vicksburg</li> </ol> |                |  |
|----------------------------------------------------------------------------------------------------------------------------------------------------------------------------------------------------------------------------------------------------------------------------------------------------------------------------------------------------------------------------------------------------------------------------------------------------------------------------------------|------|-----------------------------------------------------------------------------------|----------------|--|
| <ul> <li>► 8. Turn right onto US 49 N</li> <li>● Entering Arkansas</li> <li>10.1 mi</li> <li>Continue on Biscoe St. Drive to Beech St</li> <li>● 6 min (2.5 mi)</li> <li>● 9. Turn right onto Biscoe St</li> <li>1.6 mi</li> <li>10. Continue onto Columbia</li> <li>0.5 mi</li> <li>● 11. Turn left onto Perry St</li> <li>351 ft</li> </ul>                                                                                                                                          |      | Continue to follow US-61 S                                                        |                |  |
| <ul> <li>Turn right onto US 49 N</li> <li>Entering Arkansas</li> <li>10.1 mi</li> <li>Continue on Biscoe St. Drive to Beech St</li> <li>6 min (2.5 mi)</li> <li>9. Turn right onto Biscoe St</li> <li>16 mi</li> <li>10. Continue onto Columbia</li> <li>0.5 mi</li> <li>11. Turn left onto Perry St</li> <li>351 ft</li> </ul>                                                                                                                                                        |      | Entering Mississippi                                                              |                |  |
| <ul> <li>i Entering Arkansas</li> <li>10.1 mi</li> <li>Continue on Biscoe St. Drive to Beech St</li> <li>6 min (2.5 mi)</li> <li>r 9. Turn right onto Biscoe St</li> <li>1.6 mi</li> <li>10. Continue onto Columbia</li> <li>0.5 mi</li> <li>11. Turn left onto Perry St</li> <li>351 ft</li> </ul>                                                                                                                                                                                    |      |                                                                                   | 53.0 mi        |  |
| 10.1 mi         Continue on Biscoe St. Drive to Beech St         6 min (2.5 mi)         • 9. Turn right onto Biscoe St         10. Continue onto Columbia         0.5 mi         • 11. Turn left onto Perry St         351 ft                                                                                                                                                                                                                                                          | L,   | 8. Turn right onto US 49 N                                                        |                |  |
| Continue on Biscoe St. Drive to Beech St       6 min (2.5 mi)            P. Turn right onto Biscoe St        1.6 mi             10. Continue onto Columbia        0.5 mi             11. Turn left onto Perry St        351 ft                                                                                                                                                                                                                                                         |      | 🕕 Entering Arkansas                                                               |                |  |
| 6 min (2.5 mi)         ▶         9. Turn right onto Biscoe St         10. Continue onto Columbia         0.5 mi         11. Turn left onto Perry St         351 ft                                                                                                                                                                                                                                                                                                                     |      |                                                                                   | — 10.1 mi      |  |
| 10. Continue onto Columbia         1.6 mi           11. Turn left onto Perry St         351 ft                                                                                                                                                                                                                                                                                                                                                                                         | Cont |                                                                                   | 6 min (2.5 mi) |  |
| 10. Continue onto Columbia       0.5 mi         11. Turn left onto Perry St       351 ft                                                                                                                                                                                                                                                                                                                                                                                               | Γ    | 9. Turninght onto biscoe St                                                       |                |  |
| 11. Turn left onto Perry St     351 ft                                                                                                                                                                                                                                                                                                                                                                                                                                                 | t    | 10. Continue onto Columbia                                                        |                |  |
| 351 ft                                                                                                                                                                                                                                                                                                                                                                                                                                                                                 | 4    | 11 Turn left ente Dermi Ct                                                        | —— 0.5 mi      |  |
|                                                                                                                                                                                                                                                                                                                                                                                                                                                                                        | ٦    | TT. Turnieri onto Perry St                                                        | 054 (          |  |
| ■ 12. Turn right at the 1st cross street onto Beech St                                                                                                                                                                                                                                                                                                                                                                                                                                 | _    |                                                                                   | 351 ft         |  |
| Destination will be on the left                                                                                                                                                                                                                                                                                                                                                                                                                                                        |      |                                                                                   |                |  |