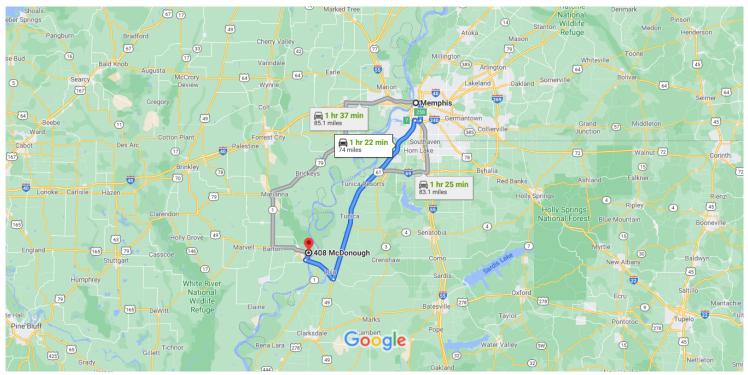

### Google Maps

## Memphis to 408 McDonough, Helena, AR 72342, USA

Map data ©2021 Google 20 km L

#### Memphis

Tennessee, USA

#### Get on I-40

|   |    | 1 mir                                        | n (0.4 mi) |
|---|----|----------------------------------------------|------------|
| 1 | 1. | Head east on Poplar Ave toward N B.B. King   | Blvd       |
|   |    |                                              | — 203 ft   |
| 1 | 2. | Turn left onto N B.B. King Blvd              |            |
|   |    |                                              | — 0.2 mi   |
| * | 3. | Turn right onto the I-40 E ramp to Nashville |            |
|   |    |                                              | — 0.1 mi   |

# Take US-61 S and US 49 N to Biscoe St in Helena-West Helena

1 hr 15 min (71.1 mi)

- A. Merge onto I-40
- 5. Use the right 2 lanes to take exit 1E to merge onto I-240 S/I-69 toward Jackson Miss
- 5.2 mi
  6. Take exit 25B to merge onto I-55 N toward St Louis

1.1 mi

|                    | Take exit 7 to merge onto US-61 S/S 3r<br>Vicksburg                 | rd St toward                                        |
|--------------------|---------------------------------------------------------------------|-----------------------------------------------------|
| 0                  | Continue to follow US-61 S<br>Entering Mississippi                  |                                                     |
| 8.                 |                                                                     | ——— 53.0 mi                                         |
| 0                  | Entering Arkansas                                                   |                                                     |
| ntinue             | e on Biscoe St. Take Columbia to McDon                              | ough                                                |
|                    | e on Biscoe St. Take Columbia to McDon<br>Turn right onto Biscoe St | 0.1 mi<br><b>ough</b><br>- 5 min (2.5 mi)           |
|                    | Turn right onto Biscoe St                                           | ough                                                |
| 9.<br>9.           | Turn right onto Biscoe St<br>). Continue onto Columbia              | <b>ough</b><br>- 5 min (2.5 mi)<br>1.6 mi           |
| 9.<br>9.           | Turn right onto Biscoe St                                           | <b>ough</b><br>- 5 min (2.5 mi)<br>1.6 mi<br>0.5 mi |
| · 9.<br>10<br>· 11 | Turn right onto Biscoe St<br>). Continue onto Columbia              | <b>ough</b><br>- 5 min (2.5 mi)                     |

 Turn right at the 3rd cross street onto McDonough
 Destination will be on the left

249 ft

### 408 McDonough

Helena, AR 72342, USA

These directions are for planning purposes only. You may find that construction projects, traffic, weather, or other events may cause conditions to differ from the map results, and you should plan your route accordingly. You must obey all signs or notices regarding your route.