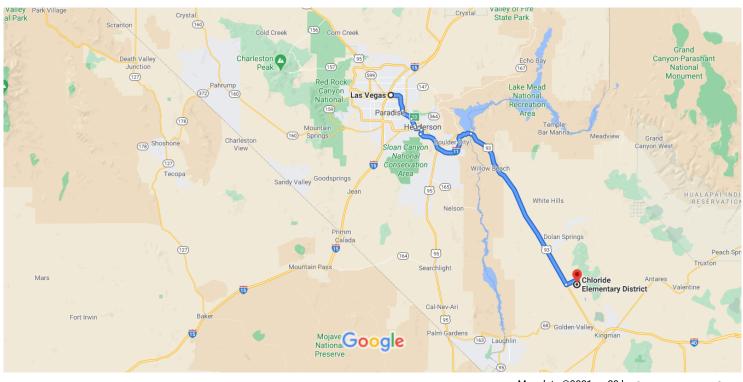

## Google Maps

Map data ©2021 20 km ⊾

## Las Vegas

Nevada, USA

## Get on I-515 S/US-93 S/US-95 S

|                   |          |                                                                        | in (0.5 mi)        |
|-------------------|----------|------------------------------------------------------------------------|--------------------|
| 1                 | 1.       | Head northeast on Las Vegas Blvd N towar<br>Ogden Ave                  | d E                |
|                   | 0        | Pass by 7-Eleven (on the right)                                        | — 0.2 m            |
| *                 | 2.       | Turn right to merge onto I-515 S/US-93 S/U                             |                    |
| Follo<br>Cour     |          | 515 S and US-93 S to Co Hwy 125 in Mohave                              |                    |
|                   | ~        |                                                                        | 1 (88.5 m)         |
| X                 | 3.       | Merge onto I-515 S/US-93 S/US-95 S                                     | 6.1 m              |
| ۸<br>٦            | 3.<br>4. | Merge onto I-515 S/US-93 S/US-95 S<br>Keep left to continue on I-515 S | — 6.4 m            |
| א<br>ד<br>ד       |          | -                                                                      | — 3.8 m            |
| א<br>ד<br>ד<br>וי | 4.       | Keep left to continue on I-515 S                                       | — 3.8 m<br>— 1.9 m |

| Ý  | 7.       | Keep right at the fork, follow signs for State<br>564 E/Lake Mead Parkway and merge onto<br>564 E/W Lake Mead Pkwy    |                      |
|----|----------|-----------------------------------------------------------------------------------------------------------------------|----------------------|
| L+ | 8.       | Turn right onto W Van Wagenen St                                                                                      | — 1.3 mi             |
| Ļ  | 9.       | Turn right onto Pacific Ave                                                                                           | — 0.9 mi<br>— 1.1 mi |
| L, | 10.      | Turn right onto W Horizon Dr                                                                                          | — 1.1 mi             |
| ٦  | 11.      | Use the left 2 lanes to turn slightly left to st<br>W Horizon Dr                                                      | ay on                |
| *  | 12.<br>1 | Use the left lane to merge onto I-11 S/US-9<br>S/US-95 S via the ramp to I-515 S<br>Continue to follow I-11 S/US-93 S |                      |
| 1  | 13.      |                                                                                                                       | 20.9 mi              |
|    | U        | Entering Arizona                                                                                                      | 51.4 mi              |

## Continue on Co Hwy 125 to your destination

|          |     |                              | 8 min (4.3 mi) |
|----------|-----|------------------------------|----------------|
| 1        | 14. | Turn left onto Co Hwy 125    |                |
|          |     |                              | 3.3 mi         |
| <b>Γ</b> | 15. | Turn right onto Patterson Ln |                |
|          |     |                              | 0.9 mi         |
| 1        | 16. | Continue straight            |                |