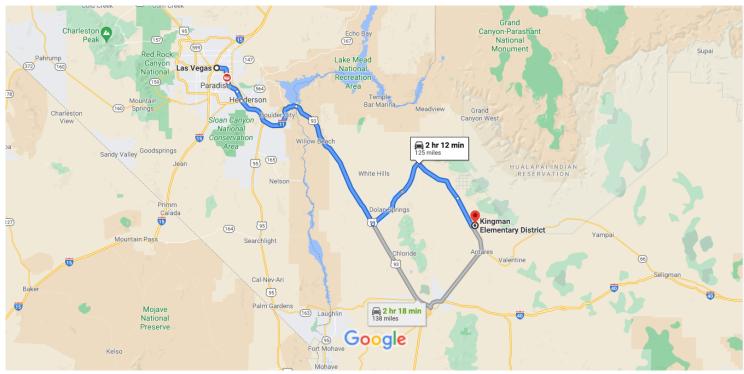

### Google Maps

Map data ©2021 Google 20 km 🖿

### Las Vegas

Nevada, USA

#### Get on I-515 S/US-93 S/US-95 S

|              |    | 31                                                   | nin (0.5 mi)                           |
|--------------|----|------------------------------------------------------|----------------------------------------|
| 1            | 1. | Head northeast on Las Vegas Blvd N towa<br>Ogden Ave |                                        |
|              | 0  | Pass by 7-Eleven (on the right)                      |                                        |
| *            | 2. | Turn right to merge onto I-515 S/US-93 S/            | — 0.2 mi<br><b>JS-95 S</b><br>— 0.3 mi |
| Take<br>Cour |    | S and US-93 S to Pierce Ferry Rd in Mohav            |                                        |
| *            | 3. | Merge onto I-515 S/US-93 S/US-95 S                   | in (76.6 mi)                           |
| 4            | 4. | Keep left to continue on I-515 S                     | 3.8 mi                                 |
| 4            | 5. | Keep left to stay on I-515 S                         |                                        |
| t            | 6. | Continue onto I-11 S                                 | — 2.9 mi                               |
|              |    |                                                      | — 23.0 mi                              |

# 7. Continue onto US-93 S i Entering Arizona

#### 40.5 mi

## Continue on Pierce Ferry Rd. Take Anteras Point to Saguaro Blvd

|    |     |                                | 59 min (47.4 mi) |
|----|-----|--------------------------------|------------------|
| 1  | 8.  | Turn left onto Pierce Ferry Rd |                  |
| L, | 9.  | Turn right onto Anteras Point  | 22.2 mi          |
|    |     |                                | 15.4 mi          |
| 1  | 10. | Continue onto Antares Rd       |                  |
| ٦  | 11. | Turn left onto Saguaro Blvd    | 8.9 mi           |
|    |     |                                | 0.9 mi           |