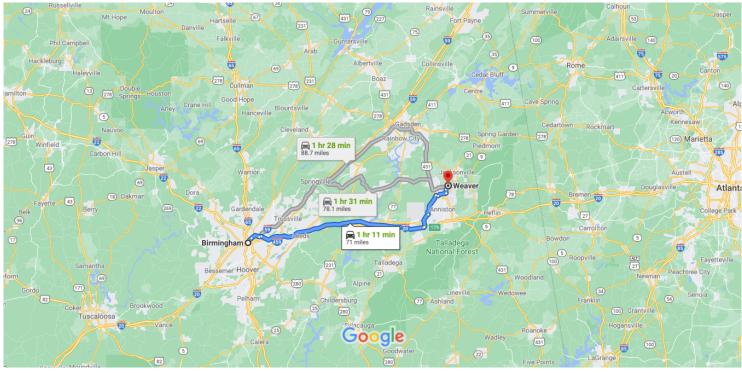

#### Google Maps

Map data ©2021 Google 20 km

#### Birmingham

Alabama, USA

## Get on I-20 E/I-59 N from Reverend Abraham Woods Jr Boulevard

|    |    | 5 min (2.1 mi)                                                   |  |
|----|----|------------------------------------------------------------------|--|
| 1  | 1. | Head northwest on 19th St N toward 6th Ave N<br>Alley/Park Pl    |  |
| L+ | 2. | 0.2 mi<br>Turn right onto Reverend Abraham Woods Jr<br>Boulevard |  |
| 4  | 3. | 0.6 mi<br>Turn left onto 25th St N                               |  |
| *  | 4. | 0.2 mi<br>Use any lane to take the ramp onto I-20 E/I-59 N       |  |
|    |    | 1.1 mi                                                           |  |

### Follow I-20 E to Priebes Mill Rd in Talladega County. Take exit 179 from I-20 E

46 min (52.4 mi)

★ 5. Merge onto I-20 E/I-59 N

| Ý | 6. | Use the 2nd from the right lane to keep right at the<br>fork, continue on I-20 E and follow signs for<br>Atlanta |          |  |
|---|----|------------------------------------------------------------------------------------------------------------------|----------|--|
| 4 | 7. | Keep left to stay on I-20 E                                                                                      | – 0.6 mi |  |
| ۲ | 8. | Take exit 179 toward Priebes Mill Rd                                                                             | 48.9 mi  |  |
|   |    |                                                                                                                  | – 0.2 mi |  |

# Take AL-202, Bynum Leatherwood Rd and Lenlock Ln to Oakdale Cir in Weaver

|            |            |                                                                            | 24 min (16.5 mi)    |
|------------|------------|----------------------------------------------------------------------------|---------------------|
| ٦          | 9.         | Turn left onto Priebes Mill Rd                                             | 0.2 mi              |
| 1          | 10.        | Continue onto AL-202                                                       |                     |
| ٦          | 11.        | Turn left onto Bynum Leatherwood F                                         | 4.2 mi<br><b>≀d</b> |
| <b>Γ</b> ≯ | 12.        | Turn right onto US-431 S                                                   | 6.3 mi              |
| 4          | 13.        | Turn left onto Lenlock Ln                                                  | ——— 0.7 mi          |
| 1          | 14.<br>1   | Continue straight onto Glade Rd E<br>Pass by Sonic Drive-In (on the right) | 2.5 mi              |
| 4          | 15.        | Turn left onto Weaver Rd                                                   | 0.2 mi              |
| 1          | 16.        | Continue onto Anniston St                                                  | ——— 1.2 mi          |
| 1          | 17.        | Continue onto Jacksonville St                                              | 0.6 mi              |
| L,         | 18.        | Turn right onto Oakdale Dr                                                 | ——— 0.6 mi          |
| 4          | 19.<br>🕕 [ | <b>Turn left onto Oakdale Cir</b><br>Destination will be on the right      | 394 ft              |
|            | -          | ~<br>~                                                                     | 328 ft              |