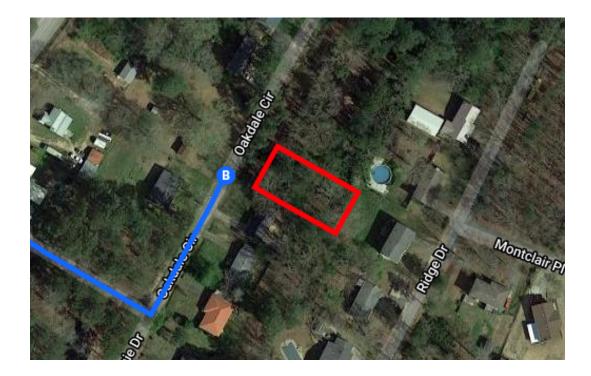

# Take AL-202, Bynum Leatherwood Rd and Lenlock Ln to Oakdale Cir in Weaver

|            |            |                                                                            | 24 min (16.5 mi)    |
|------------|------------|----------------------------------------------------------------------------|---------------------|
| ٦          | 9.         | Turn left onto Priebes Mill Rd                                             | 0.2 mi              |
| 1          | 10.        | Continue onto AL-202                                                       |                     |
| ٦          | 11.        | Turn left onto Bynum Leatherwood F                                         | 4.2 mi<br><b>≀d</b> |
| <b>Γ</b> ≯ | 12.        | Turn right onto US-431 S                                                   | 6.3 mi              |
| 4          | 13.        | Turn left onto Lenlock Ln                                                  | ——— 0.7 mi          |
| 1          | 14.<br>1   | Continue straight onto Glade Rd E<br>Pass by Sonic Drive-In (on the right) | 2.5 mi              |
| 4          | 15.        | Turn left onto Weaver Rd                                                   | 0.2 mi              |
| 1          | 16.        | Continue onto Anniston St                                                  | ——— 1.2 mi          |
| 1          | 17.        | Continue onto Jacksonville St                                              | 0.6 mi              |
| L,         | 18.        | Turn right onto Oakdale Dr                                                 | ——— 0.6 mi          |
| 4          | 19.<br>🕕 [ | <b>Turn left onto Oakdale Cir</b><br>Destination will be on the right      | 394 ft              |
|            | -          | ~<br>~                                                                     | 328 ft              |