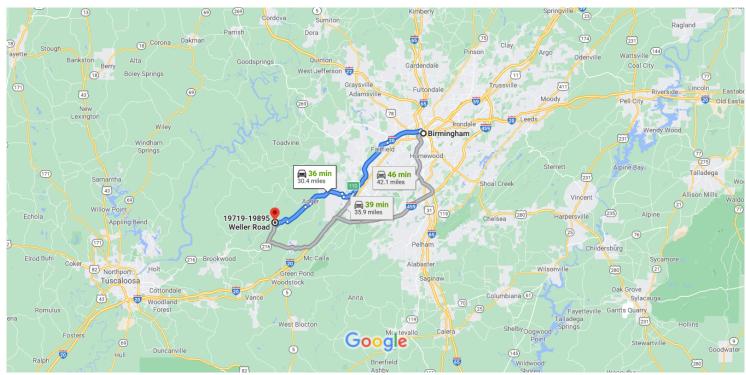

## Birmingham

Alabama, USA

## Take I-20 W/I-59 S and Johns Rd to Weller Rd

|          |    |                                                                               | 33 min (27.7 mi)              |
|----------|----|-------------------------------------------------------------------------------|-------------------------------|
| 1        | 1. | Head southwest on 6th Ave N toward 7                                          | 18th St N                     |
| <b>L</b> | 2. | Turn right at the 1st cross street onto 1                                     | 0.1 mi<br>18th St N<br>0.5 mi |
| 4        | 3. | Turn left onto 11th Ave N                                                     | 0.5111                        |
|          |    |                                                                               | 0.2 mi                        |
| Ý        | 4. | Keep left at the fork, follow signs for To<br>20 and merge onto I-20 W/I-59 S | uscaloosa/l-                  |
|          |    |                                                                               | 5.1 mi                        |
| 4        | 5. | Keep left to stay on I-20 W/I-59 S                                            |                               |
| _        |    |                                                                               | 9.7 mi                        |
|          | 6. | Take exit 110 toward Splash Adventure                                         | e Pkwy                        |
|          |    |                                                                               | 0.3 mi                        |
| 7        | 7. | Keep right at the fork, follow signs for Adventure and merge onto Splash Adv  |                               |
|          |    |                                                                               | 1.3 mi                        |
| <b>₽</b> | 8. | Turn right onto Powder Plant Rd                                               |                               |
|          |    |                                                                               | 0.5 mi                        |

| 4 | 9.  | Turn left onto Johns Rd   |                    |
|---|-----|---------------------------|--------------------|
| 1 | 10. | Continue onto Main St     | 5.7 mi             |
| 1 | 11. | Continue onto Johns Rd    | 0.9 mi             |
| Ļ | 12. | Turn right onto Weller Rd |                    |
|   |     |                           | ——— 5 min (2.7 mi) |