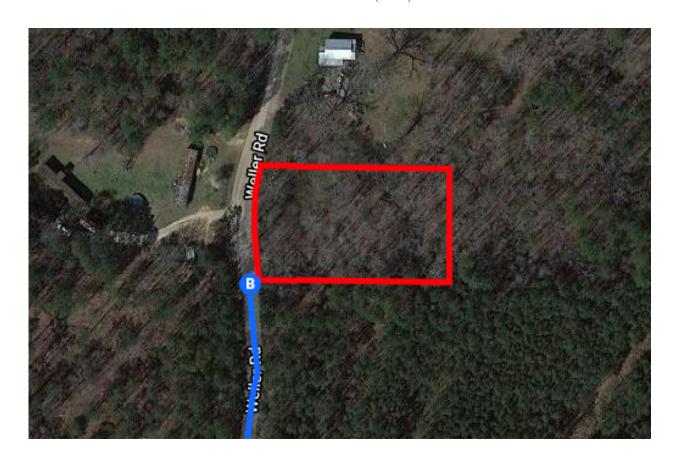

| 4 | 9.  | Turn left onto Johns Rd   |                    |
|---|-----|---------------------------|--------------------|
| 1 | 10. | Continue onto Main St     | 5.7 mi             |
| 1 | 11. | Continue onto Johns Rd    | 0.9 mi             |
| Ļ | 12. | Turn right onto Weller Rd |                    |
|   |     |                           | ——— 5 min (2.7 mi) |