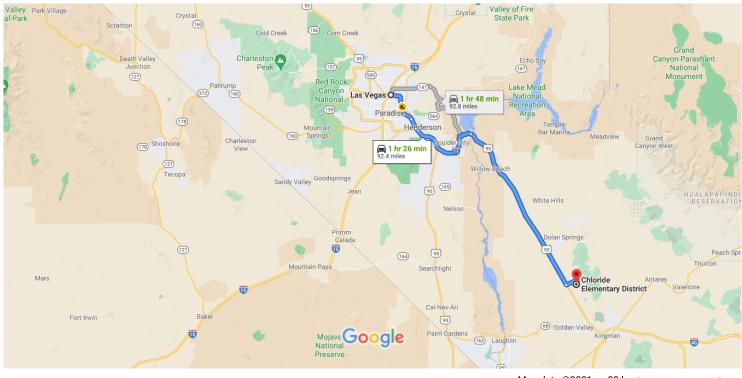

## Google Maps

Map data ©2021 20 km L

### Las Vegas

Nevada, USA

#### Get on I-515 S/US-93 S/US-95 S

|                                                        |    | 3 min (0.5 mi)                                   |  |  |
|--------------------------------------------------------|----|--------------------------------------------------|--|--|
| 1                                                      | 1. | Head northeast on Las Vegas Blvd N toward E      |  |  |
|                                                        |    | Ogden Ave                                        |  |  |
|                                                        | 0  | Pass by 7-Eleven (on the right)                  |  |  |
|                                                        |    | 0.2 mi                                           |  |  |
| *                                                      | 2. | Turn right to merge onto I-515 S/US-93 S/US-95 S |  |  |
|                                                        |    | 0.3 mi                                           |  |  |
| Take I-11 S and US-93 S to Co Hwy 125 in Mohave County |    |                                                  |  |  |
|                                                        |    | 1 hr 18 min (87.5 mi)                            |  |  |
| X                                                      | 3. | Merge onto I-515 S/US-93 S/US-95 S               |  |  |
|                                                        |    | 6.4 mi                                           |  |  |

 ▲
 Keep left to continue on I-515 S

 3.8 mi

 ▲

 5.
 Keep left to stay on I-515 S

 ▲
 2.9 mi

 ↑
 6.

 Continue onto I-11 S

23.0 mi

# Continue onto US-93 S Entering Arizona

### 51.4 mi

### Continue on Co Hwy 125 to your destination

|   |                                  | 8 min (4.4 mi) |  |
|---|----------------------------------|----------------|--|
| 1 | 8. Turn left onto Co Hwy 125     |                |  |
|   |                                  | 3.3 mi         |  |
| F | 9. Turn right onto Patterson Ln  |                |  |
|   |                                  | 0.9 mi         |  |
| 1 | 10. Continue straight            |                |  |
|   | Destination will be on the right |                |  |
|   |                                  | 482 ft         |  |