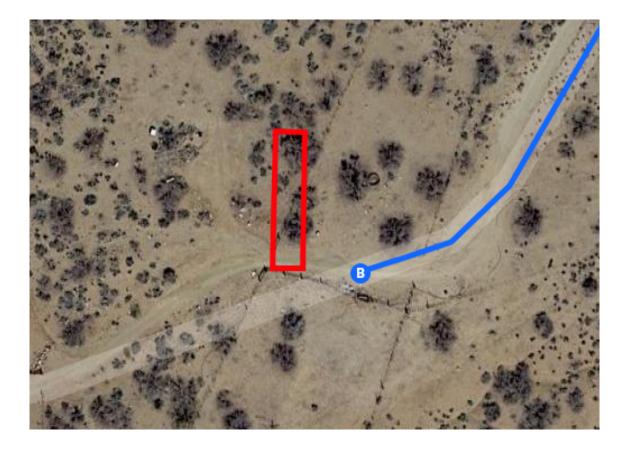

### Continue on Co Hwy 125 to your destination

|   |                                  | 8 min (4.4 mi) |  |
|---|----------------------------------|----------------|--|
| 1 | 8. Turn left onto Co Hwy 125     |                |  |
|   |                                  | 3.3 mi         |  |
| F | 9. Turn right onto Patterson Ln  |                |  |
|   |                                  | 0.9 mi         |  |
| 1 | 10. Continue straight            |                |  |
|   | Destination will be on the right |                |  |
|   |                                  | 482 ft         |  |