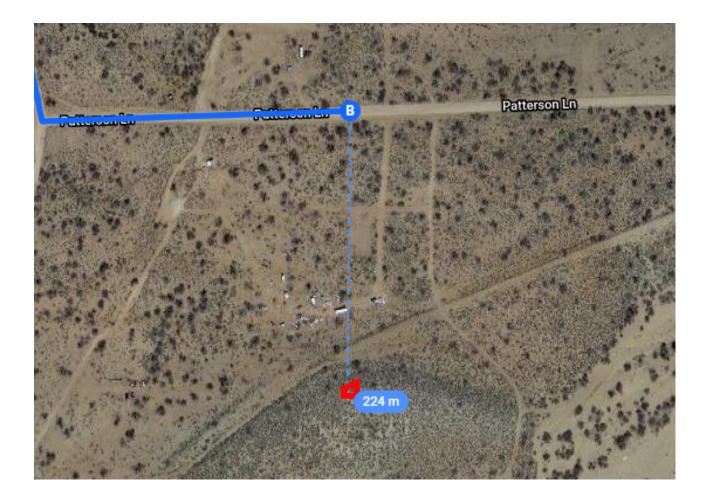

## Continue on Co Hwy 125. Drive to Patterson Ln

|   |     |                                   | — 8 min (4.4 mi) |
|---|-----|-----------------------------------|------------------|
| 4 | 8.  | Turn left onto Co Hwy 125         |                  |
|   |     |                                   | 3.3 mi           |
| ₽ | 9.  | Turn right onto Patterson Ln      |                  |
|   |     |                                   | 0.9 mi           |
| 4 | 10. | Turn left to stay on Patterson Ln |                  |
|   |     |                                   | 0.2 mi           |