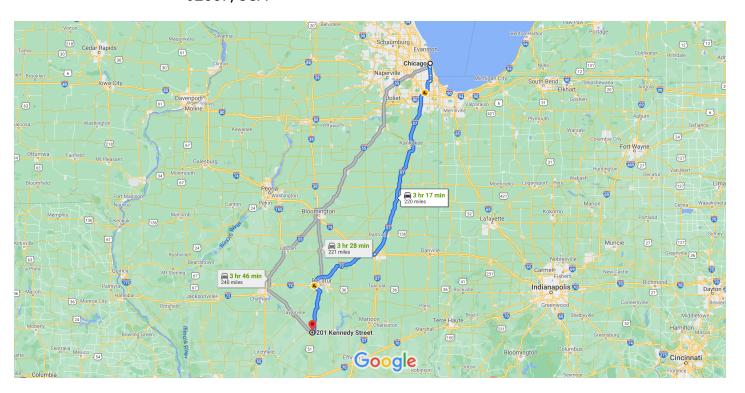

## Chicago, Illinois, USA to 201 Kennedy St, Pana, IL Drive 220 miles, 3 hr 17 min 62557, USA

Map data ©2021 Google 50 km ■

## Follow I-57 S and I-72 W to US-51 S in Harristown Township. Take exit 133A-133B from I-72 W

2 hr 41 min (184 mi)

1 3. Continue onto IL-110 W/Chicago - Kansas City Expy/Dwight D. Eisenhower Expy/Eisenhower Expy (signs for I-290 W/W Suburbs/I-90/I-94/Kennedy Expy/Dan Ryan Expy/Indiana/Wisconsin)

4. Keep right to continue toward I-90 E/I-94 E

174 ft

0.4 mi

| 7     | 5.   | Keep right at the fork, follow signs for Dan Ry<br>Kennedy Expwy and merge onto I-90 E/I-94 E                                      |                              |
|-------|------|------------------------------------------------------------------------------------------------------------------------------------|------------------------------|
| Ý     | 6.   | Keep left at the fork to continue on I-94 Expre<br>follow signs for Garfield Boulevard/Interstate<br>Express/Interstate 94 Express | 90                           |
| *     | 7.   | Merge onto I-94 E                                                                                                                  | 5.4 n                        |
| 7     | 8.   | Keep right at the fork to continue on I-57 S, fo signs for Memphis                                                                 |                              |
| 4     | 9.   | Keep left to stay on I-57 S                                                                                                        | 0.6 n                        |
| ۲     | 10.  | Decatur/Springfield                                                                                                                |                              |
| 4     | 11.  |                                                                                                                                    | 48.1 r<br><b>or</b><br>0.8 r |
| Follo | w US | S-51 S to Kennedy St in Pana                                                                                                       | <b>-</b> 1                   |
| 1     | 12.  |                                                                                                                                    |                              |
| Ļ     | 13.  |                                                                                                                                    | 33.8 n                       |
| 1     | 14.  | Continue onto E Lincoln St                                                                                                         | 1.1 n                        |
| 4     | 15.  | Turn left onto Kennedy St Destination will be on the right                                                                         | 0.2 n                        |

### 201 Kennedy St

Pana, IL 62557, USA

These directions are for planning purposes only. You may find that construction projects, traffic, weather, or other events may cause conditions to differ from the map results, and you should plan your route accordingly. You must obey all signs or notices regarding your route.