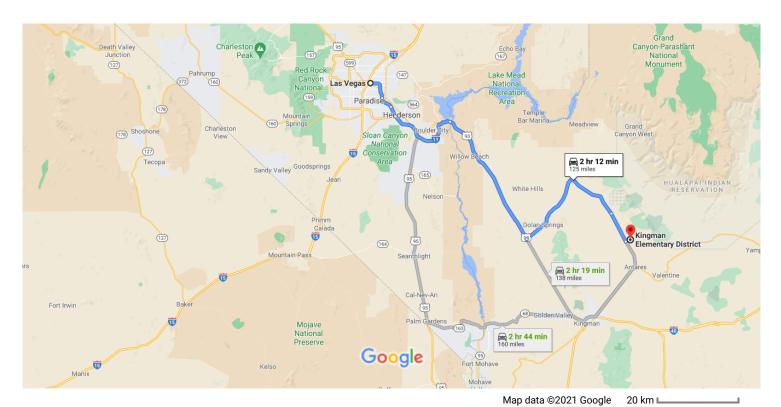

## Take I-11 S and US-93 S to Pierce Ferry Rd in Mohave County

|   |    | 1 hr 8 min                       | (76 6 mi)  |
|---|----|----------------------------------|------------|
| * | 3. |                                  | (70.01111) |
| 4 | 4. | Keep left to continue on I-515 S | — 6.4 mi   |
| 4 | 5. | Keep left to stay on I-515 S     | — 3.8 mi   |
| 1 | 6. | Continue onto I-11 S             | — 2.9 mi   |
|   |    |                                  | 23.0 mi    |

40.5 mi

## Continue on Pierce Ferry Rd. Take Anteras Point to Saguaro Blvd

|          |                                                                                               | — 1 hr (47.9 mi) |
|----------|-----------------------------------------------------------------------------------------------|------------------|
| ٦        | 8. Turn left onto Pierce Ferry Rd                                                             |                  |
| <b>L</b> | 9. Turn right onto Anteras Point                                                              | ——— 22.2 mi      |
| 1        | 10. Continue onto Antares Rd                                                                  | ———— 15.4 mi     |
| 4        | <ul><li>11. Turn left onto Saguaro Blvd</li><li>i) Destination will be on the right</li></ul> | ———— 8.9 mi      |
|          |                                                                                               | 1.5 mi           |