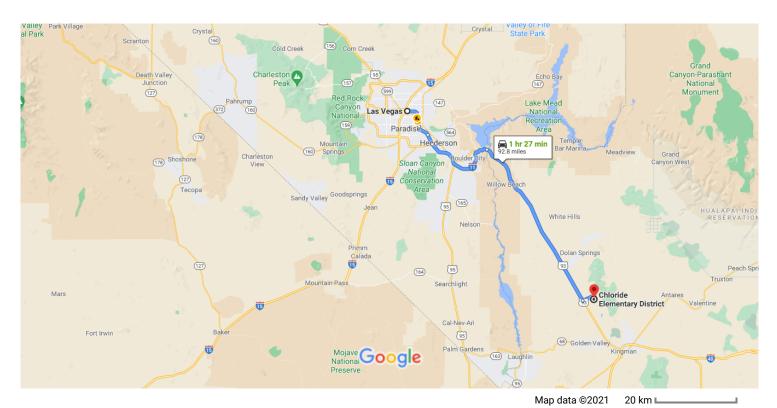

## Las Vegas

Nevada, USA

## Get on I-515 S/US-93 S/US-95 S

## Take I-11 S and US-93 S to Co Hwy 125 in Mohave County

|   |    | 1 hr 18 m                          | in (87.5 mi) |
|---|----|------------------------------------|--------------|
| * | 3. | Merge onto I-515 S/US-93 S/US-95 S | (07.0111)    |
|   |    |                                    | — 6.4 mi     |
| 4 | 4. | Keep left to continue on I-515 S   |              |
|   |    |                                    | 3.8 mi       |
| 4 | 5. | Keep left to stay on I-515 S       |              |
|   |    |                                    | —— 2.9 mi    |
| 1 | 6. | Continue onto I-11 S               |              |
|   |    |                                    | — 23.0 mi    |

51.4 mi