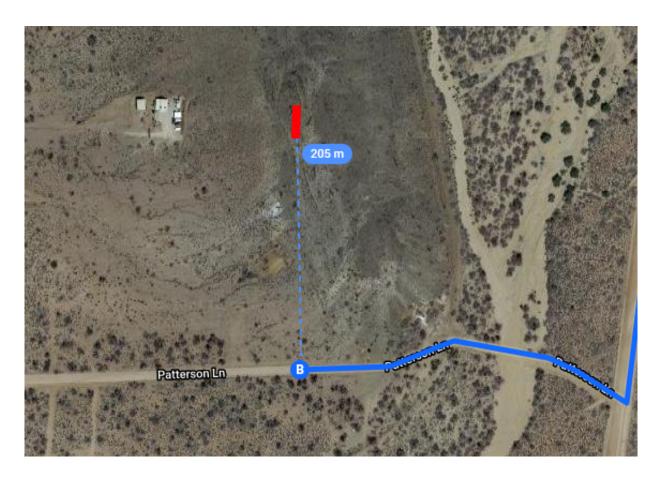

## Follow Co Hwy 125 to Patterson Ln

| FOIIO    | W CO | Hwy 123 to Patterson Lin                                           |                  |
|----------|------|--------------------------------------------------------------------|------------------|
| 4        | 8.   | Turn left onto Co Hwy 125                                          | — 9 min (4.8 mi) |
| ľ        | _    | Turn right onto Co Hwy 125/2nd St<br>Continue to follow Co Hwy 125 | 3.7 mi           |
| <b>L</b> | 10.  | Turn right onto Patterson Ln                                       | 0.9 mi           |
|          |      |                                                                    | 0.2 mi           |