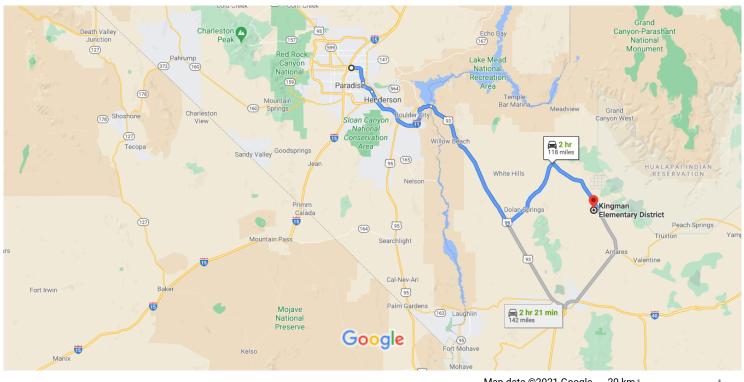

### Google Maps

Map data ©2021 Google 20 km ⊾

#### Get on I-515 S/US-93 S/US-95 S

|      |          | 3 r                                                                                | nin (0.5 m                       |
|------|----------|------------------------------------------------------------------------------------|----------------------------------|
| 1    | 1.       | Head northeast on Las Vegas Blvd N towa<br>Ogden Ave                               | rd E                             |
|      | 0        | Pass by 7-Eleven (on the right)                                                    | — 0.2 m                          |
| *    | 2.       | Turn right to merge onto I-515 S/US-93 S/U                                         | 0.2.11                           |
| Toko | 1 1 1    | S and US-93 S to Pierce Ferry Rd in Mohav                                          |                                  |
|      |          |                                                                                    |                                  |
| Cour |          |                                                                                    | in (76.6 m                       |
| Cour | nty      |                                                                                    | in (76.6 m<br>— 6.4 n            |
| Cour | 3.       | 1 hr 8 m<br>Merge onto I-515 S/US-93 S/US-95 S                                     | in (76.6 m<br>— 6.4 n<br>— 3.8 n |
| Cour | 3.<br>4. | 1 hr 8 m<br>Merge onto I-515 S/US-93 S/US-95 S<br>Keep left to continue on I-515 S | in (76.6 m<br>— 6.4 n            |

# 7. Continue onto US-93 S i) Entering Arizona

# Follow Pierce Ferry Rd and Anteras Point to Antares Rd in Hackberry

|   |     |                                | — 49 min (40.8 mi) |
|---|-----|--------------------------------|--------------------|
| 4 | 8.  | Turn left onto Pierce Ferry Rd |                    |
|   |     |                                | 22.2 mi            |
| ₽ | 9.  | Turn right onto Anteras Point  |                    |
|   |     |                                | 15.4 mi            |
| 1 | 10. | Continue onto Antares Rd       |                    |
|   |     |                                | 3.3 mi             |