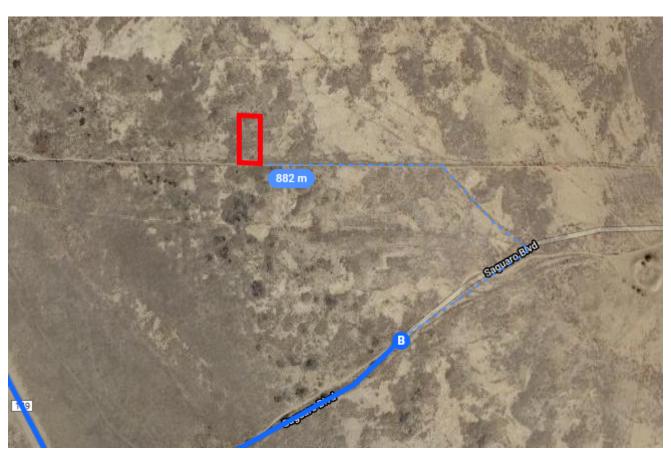

## Continue on Pierce Ferry Rd. Take Anteras Point to Saguaro Blvd

|          |     |                                | - 57 min (46.9 mi) |
|----------|-----|--------------------------------|--------------------|
| 4        | 8.  | Turn left onto Pierce Ferry Rd |                    |
|          |     |                                | 22.2 mi            |
| <b>₽</b> | 9.  | Turn right onto Anteras Point  |                    |
|          |     |                                | 15.4 mi            |
| 1        | 10. | Continue onto Antares Rd       |                    |
|          |     |                                | 8.9 mi             |
| ٦        | 11. | Turn left onto Saguaro Blvd    |                    |
|          |     |                                | 0.4 mi             |