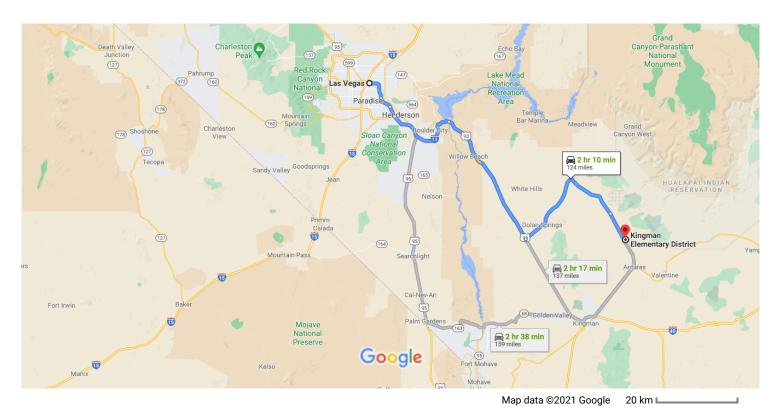

## Get on I-515 S/US-93 S/US-95 S

## Take I-11 S and US-93 S to Pierce Ferry Rd in Mohave County

|   | •  | 1 hr 8 min                         | (76.6 mi)  |
|---|----|------------------------------------|------------|
| * | 3. | Merge onto I-515 S/US-93 S/US-95 S | (70.01111) |
| 4 | 4. | Keep left to continue on I-515 S   | — 6.4 mi   |
| 4 | 5. | Keep left to stay on I-515 S       | — 3.8 mi   |
| 1 | 6. | Continue onto I-11 S               | — 2.9 mi   |
|   |    |                                    | - 23.0 mi  |

## Continue on Pierce Ferry Rd. Take Anteras Point to Saguaro Blvd

|          |     |                                | - 57 min (46.9 mi) |
|----------|-----|--------------------------------|--------------------|
| 4        | 8.  | Turn left onto Pierce Ferry Rd |                    |
|          |     |                                | 22.2 mi            |
| <b>₽</b> | 9.  | Turn right onto Anteras Point  |                    |
|          |     |                                | 15.4 mi            |
| 1        | 10. | Continue onto Antares Rd       |                    |
|          |     |                                | 8.9 mi             |
| ٦        | 11. | Turn left onto Saguaro Blvd    |                    |
|          |     |                                | 0.4 mi             |