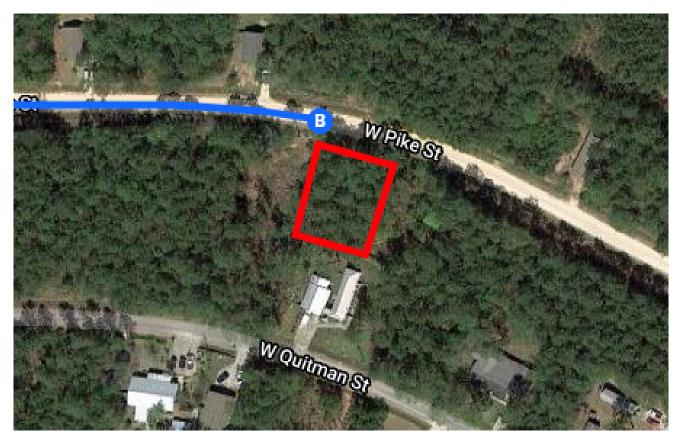

#### Continue on MS-607 S. Take US-90 E to W Pike St

|          |                                                     |                                                        | 12 min (10.6 mi) |  |
|----------|-----------------------------------------------------|--------------------------------------------------------|------------------|--|
| *        | 9.                                                  | Merge onto MS-607 S                                    |                  |  |
|          |                                                     |                                                        | 5.6 mi           |  |
| 1        | 10.                                                 | Continue straight onto US-90 E                         |                  |  |
|          |                                                     |                                                        | 3.8 mi           |  |
| <b>L</b> | 11.                                                 | Turn right onto Royal Oak Rd                           |                  |  |
|          |                                                     |                                                        | 0.4 mi           |  |
| 4        | 12. Turn left at the 3rd cross street onto W Forres |                                                        |                  |  |
|          |                                                     |                                                        | 0.1 mi           |  |
| <b>Γ</b> | 13.                                                 | Turn right at the 2nd cross street onto Harrison<br>St |                  |  |
|          |                                                     |                                                        | 0.5 mi           |  |
| 4        | 14.                                                 | Turn left onto W Pike St                               | 0.5 m            |  |

() Destination will be on the right

0.3 mi