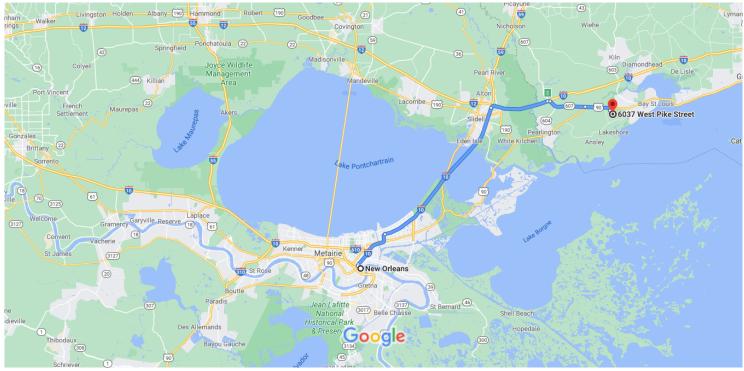

### Google Maps

Map data ©2021 INEGI, Google 10 km 🗉

### New Orleans

Louisiana, USA

#### Get on I-10 E from Common St and Tulane Ave

|   |    | 5 min (0.9 mi)                                                    |  |  |
|---|----|-------------------------------------------------------------------|--|--|
| 1 | 1. | Head north on Carondelet St toward Union St                       |  |  |
|   | 0  | 0.1 mi                                                            |  |  |
| Р | 2. | Turn left onto Common St                                          |  |  |
| + | 3  | Continue onto Tulane Ave                                          |  |  |
|   | 5. |                                                                   |  |  |
| * | 4. | Use the right lane to take the Interstate 10 E ramp<br>to Slidell |  |  |
|   |    | 0.3 mi                                                            |  |  |

## Follow I-10 E to MS-607 S in Hancock County. Take exit 2 from I-10 E

36 min (41.4 mi)
5. Merge onto I-10 E
6.6 mi
6. Keep left to stay on I-10 E

```
25.5 mi
```

# 7. Keep right to stay on I-10 E i Entering Mississippi

▶ 8.8 mi
▶ 8.8 mi
▶ 8.8 mi
▶ 0.4 mi

#### Continue on MS-607 S. Take US-90 E to W Pike St

|          |                                                     |                                                        | 12 min (10.6 mi) |  |
|----------|-----------------------------------------------------|--------------------------------------------------------|------------------|--|
| *        | 9.                                                  | Merge onto MS-607 S                                    |                  |  |
|          |                                                     |                                                        | 5.6 mi           |  |
| 1        | 10.                                                 | Continue straight onto US-90 E                         |                  |  |
|          |                                                     |                                                        | 3.8 mi           |  |
| <b>L</b> | 11.                                                 | Turn right onto Royal Oak Rd                           |                  |  |
|          |                                                     |                                                        | 0.4 mi           |  |
| 4        | 12. Turn left at the 3rd cross street onto W Forres |                                                        |                  |  |
|          |                                                     |                                                        | 0.1 mi           |  |
| <b>Γ</b> | 13.                                                 | Turn right at the 2nd cross street onto Harrison<br>St |                  |  |
|          |                                                     |                                                        | 0.5 mi           |  |
| 4        | 14.                                                 | Turn left onto W Pike St                               | 0.5 m            |  |

() Destination will be on the right

0.3 mi