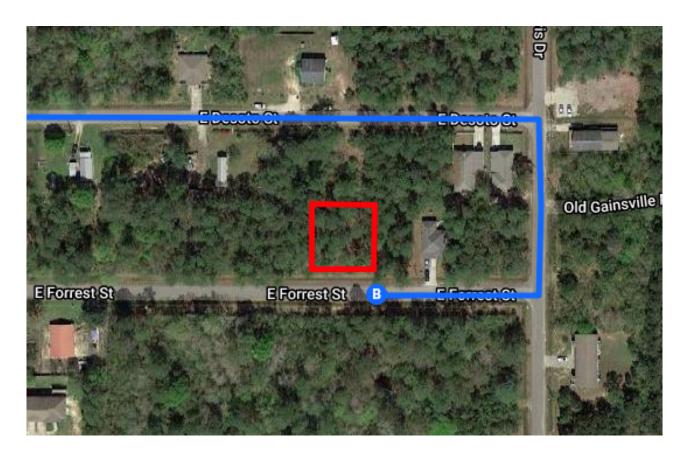

### Follow MS-607 S and US-90 E to E Forrest St

|            |                                                                                             | — 12 min (10.8 mi) |
|------------|---------------------------------------------------------------------------------------------|--------------------|
| X          | 9. Merge onto MS-607 S                                                                      |                    |
| 1          | 10. Continue straight onto US-90 E                                                          | 5.6 mi             |
| <b>r</b> ≁ | 11. Turn right onto Hancock Dr                                                              | 4.5 mi             |
| ٦          | 12. Slight left onto E Desoto St                                                            | 0.4 mi             |
| <b>r</b> ≁ | 13. Turn right onto Jeff Davis Dr                                                           | 0.3 mi             |
| r          | <ul><li>14. Turn right onto E Forrest St</li><li>Destination will be on the right</li></ul> | 253 ft             |
|            |                                                                                             | 236 ft             |