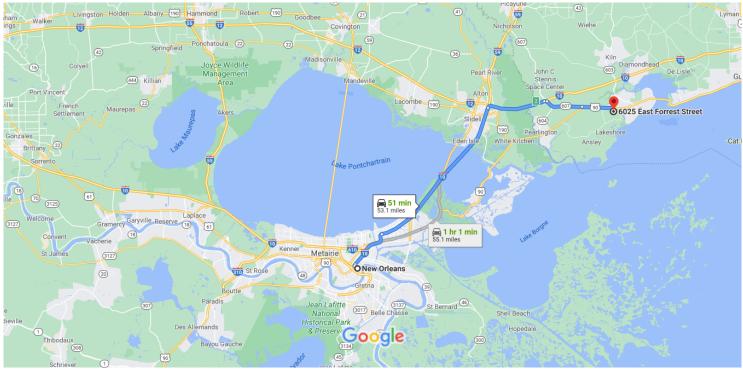

### Google Maps

Map data ©2021 INEGI, Google 10 km 🖿

### New Orleans

Louisiana, USA

### Get on I-10 E from Common St and Tulane Ave

|   |    | 5 min (0.9 mi)                                                    |  |
|---|----|-------------------------------------------------------------------|--|
| 1 | 1. | Head north on Carondelet St toward Union St                       |  |
|   | 0  | 0.1 mi                                                            |  |
| Р | 2. | Turn left onto Common St                                          |  |
| + | 3  | Continue onto Tulane Ave                                          |  |
|   | 5. |                                                                   |  |
| * | 4. | Use the right lane to take the Interstate 10 E ramp<br>to Slidell |  |
|   |    | 0.3 mi                                                            |  |

## Follow I-10 E to MS-607 S in Hancock County. Take exit 2 from I-10 E

|   |    |                             | 36 min (41.4 mi)  |
|---|----|-----------------------------|-------------------|
| * | 5. | Merge onto I-10 E           | 0011111(111.1111) |
| 4 | 6. | Keep left to stay on I-10 E | 6.6 mi            |
|   |    |                             | 25.5 mi           |

# 7. Keep right to stay on I-10 E i Entering Mississippi

8. Take exit 2 toward Waveland
0.4 mi

### Follow MS-607 S and US-90 E to E Forrest St

|            |                                                                                             | — 12 min (10.8 mi) |
|------------|---------------------------------------------------------------------------------------------|--------------------|
| X          | 9. Merge onto MS-607 S                                                                      |                    |
| 1          | 10. Continue straight onto US-90 E                                                          | 5.6 mi             |
| <b>r</b> ≁ | 11. Turn right onto Hancock Dr                                                              | 4.5 mi             |
| ٦          | 12. Slight left onto E Desoto St                                                            | 0.4 mi             |
| <b>r</b> ≁ | 13. Turn right onto Jeff Davis Dr                                                           | 0.3 mi             |
| r          | <ul><li>14. Turn right onto E Forrest St</li><li>Destination will be on the right</li></ul> | 253 ft             |
|            |                                                                                             | 236 ft             |