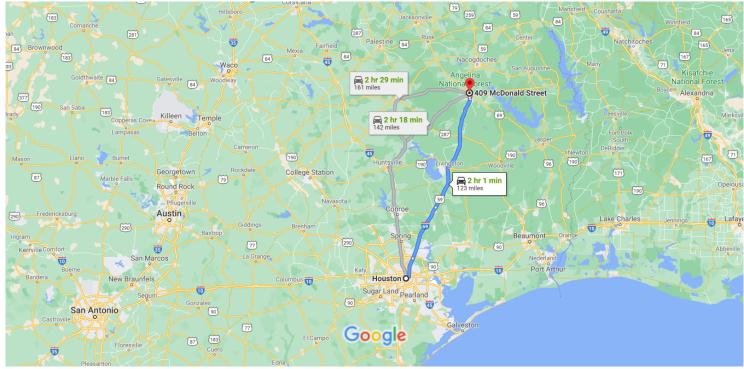

## Google Maps

Map data ©2021 Google, INEGI 50 km 🗉

## Houston

Texas, USA

## Get on I-45 N

|       |      | 1 m                                                          | in (0.4 mi)          |
|-------|------|--------------------------------------------------------------|----------------------|
| 1     | 1.   | Head northeast on Bagby St                                   |                      |
| 4     | 2.   | Turn left onto Walker St                                     | — 141 ft<br>— 259 ft |
| *     | 3.   | Use the left 2 lanes to merge onto I-45 N via ramp to Dallas |                      |
|       |      |                                                              | — 0.3 mi             |
| Follo | w I- | 69 and US-59 N to S 1st St in Lufkin<br>1 hr 49 mi           | n (118 mi)           |
| *     | 4.   | Use the right 2 lanes to merge onto I-45 N                   | 0.4 mi               |
| ۲     | 5.   | Take exit 48A to merge onto I-10 E toward<br>Beaumont        | — 0.4 mi             |
|       |      |                                                              | — 1.1 mi             |

6. Use the left 2 lanes to stay on I-10 E

```
0.4 mi
```

| 7 | 7. | Use the left 2 lanes to take exit 770C to mer onto I-69/US-59 N toward Cleveland | ge        |
|---|----|----------------------------------------------------------------------------------|-----------|
|   |    |                                                                                  | - 12.1 mi |
| 1 | 8. | Keep left to continue on I-69                                                    |           |
|   |    |                                                                                  | 34.0 mi   |
| 1 | 9. | Continue onto US-59 N                                                            |           |
|   | 0  | Pass by Dairy Queen Store (on the right in 60.9 m                                | ni)       |
|   |    |                                                                                  | 70.2 mi   |
|   |    |                                                                                  |           |

## Continue on S 1st St. Take S Timberland Dr to McDonald St

|          |     | 11 min                                                                                           | (4.3 mi)             |
|----------|-----|--------------------------------------------------------------------------------------------------|----------------------|
| 1        | 10. | Continue onto S 1st St                                                                           |                      |
| <b>Γ</b> | 11. | Turn right onto S Timberland Dr                                                                  | – 1.0 mi<br>– 0.5 mi |
| 1        | -   | Continue straight to stay on S Timberland D<br>Pass by Church's Chicken (on the right in 0.5 mi) | )r                   |
| ኻ        | 13. | Use the left 2 lanes to turn slightly left onto<br>Dr                                            |                      |
| r        | 14. | Turn right onto Lakeview St                                                                      | – 0.7 mi             |
| <b>Γ</b> | -   | Turn right onto McDonald St<br>Destination will be on the right                                  | – 0.3 mi             |
|          |     |                                                                                                  | — 167 ft             |