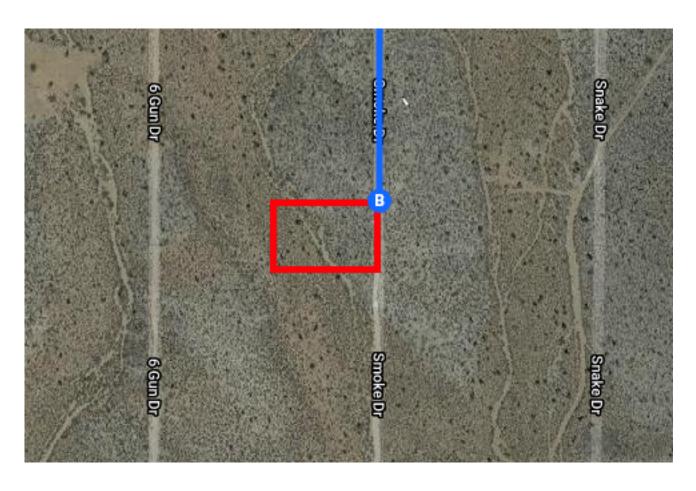

## Continue on Pierce Ferry Rd. Drive to Smoke Dr

|   |     |                                | — 23 min (15.4 mi) |
|---|-----|--------------------------------|--------------------|
| 4 | 8.  | Turn left onto Pierce Ferry Rd |                    |
|   |     |                                | 12.4 mi            |
| r | 9.  | Turn right onto 21st St        |                    |
|   |     |                                | 2.3 mi             |
| Þ | 10. | Turn right onto Smoke Dr       |                    |
|   |     |                                | 0.7 mi             |