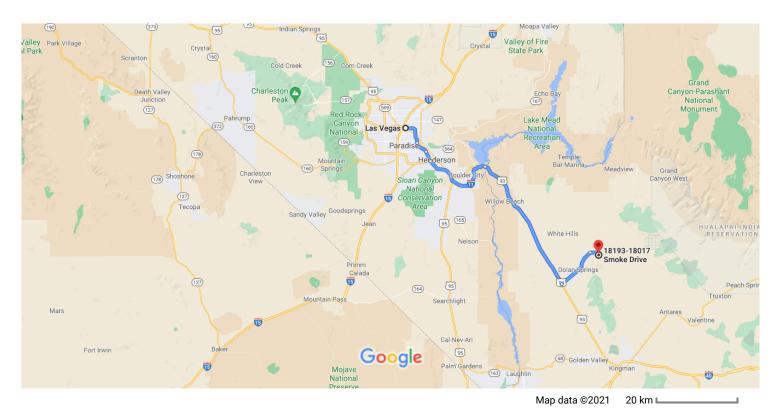

## Las Vegas

Nevada, USA

## Get on I-515 S/US-93 S/US-95 S

3 min (0.5 mi)
 1. Head northeast on Las Vegas Blvd N toward E
 Ogden Ave

 Pass by 7-Eleven (on the right)
 0.2 mi

 2. Turn right to merge onto I-515 S/US-93 S/US-95 S

 0.3 mi

## Take I-11 S and US-93 S to Pierce Ferry Rd in Mohave County

|          |          | 1 hr 8 mir                         | (76.6 mi) |
|----------|----------|------------------------------------|-----------|
| *        | 3.       | Merge onto I-515 S/US-93 S/US-95 S | ,         |
|          |          |                                    | — 6.4 mi  |
| 4        | 4.       | Keep left to continue on I-515 S   |           |
| _        | _        | K   1 (t)   1 (515.0)              | — 3.8 mi  |
| ח        | 5.       | Keep left to stay on I-515 S       |           |
| <b>†</b> | 6        | Continue onto I-11 S               | — 2.9 mi  |
|          | <u> </u> | Continue onto 1 11 G               | – 23 0 mi |
|          |          |                                    | 20.0 1111 |

40.5 mi

## Continue on Pierce Ferry Rd. Drive to Smoke Dr

|   |     |                                | — 23 min (15.4 mi) |
|---|-----|--------------------------------|--------------------|
| 4 | 8.  | Turn left onto Pierce Ferry Rd |                    |
|   |     |                                | 12.4 mi            |
| r | 9.  | Turn right onto 21st St        |                    |
|   |     |                                | 2.3 mi             |
| Þ | 10. | Turn right onto Smoke Dr       |                    |
|   |     |                                | 0.7 mi             |