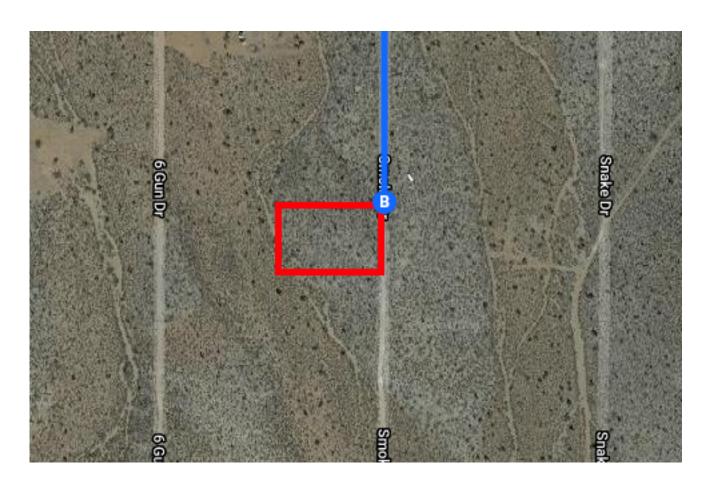

## Continue on Pierce Ferry Rd. Drive to Smoke Dr

|          |    |                                | — 23 min (15.4 mi) |
|----------|----|--------------------------------|--------------------|
| 4        | 8. | Turn left onto Pierce Ferry Rd |                    |
|          |    |                                | 12.4 mi            |
| <b>L</b> | 9. | Turn right onto 21st St        |                    |
|          |    |                                | 2.3 mi             |
| Þ        | 10 | . Turn right onto Smoke Dr     |                    |
|          |    |                                | 0.7 mi             |