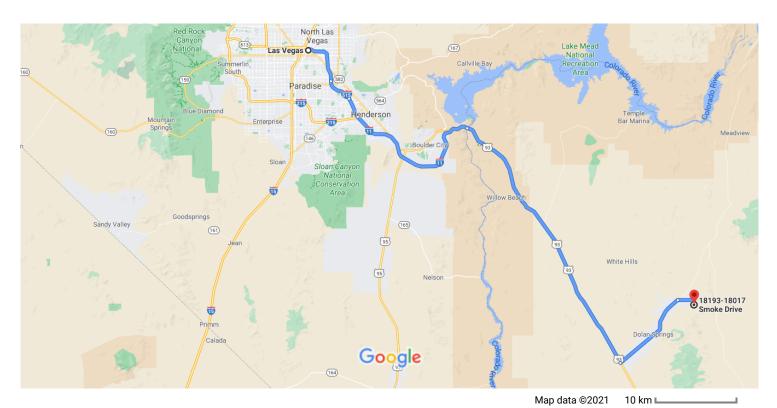

## Las Vegas

Nevada, USA

## Get on I-515 S/US-93 S/US-95 S

1. Head northeast on Las Vegas Blvd N toward E
Ogden Ave

i Pass by 7-Eleven (on the right)

2. Turn right to merge onto I-515 S/US-93 S/US-95 S

0.3 mi

## Take I-11 S and US-93 S to Pierce Ferry Rd in Mohave County

|   |    | 1 hr 8 mir                         | n (76.6 mi) |
|---|----|------------------------------------|-------------|
| * | 3. | Merge onto I-515 S/US-93 S/US-95 S |             |
|   |    |                                    | — 6.4 mi    |
| 4 | 4. | Keep left to continue on I-515 S   |             |
|   |    |                                    | — 3.8 mi    |
| 4 | 5. | Keep left to stay on I-515 S       |             |
|   |    |                                    | — 2.9 mi    |
| 1 | 6. | Continue onto I-11 S               |             |
|   |    |                                    | — 23.0 mi   |

40.5 mi

## Continue on Pierce Ferry Rd. Drive to Smoke Dr

|          |    |                                | — 23 min (15.4 mi) |
|----------|----|--------------------------------|--------------------|
| 4        | 8. | Turn left onto Pierce Ferry Rd |                    |
|          |    |                                | 12.4 mi            |
| <b>L</b> | 9. | Turn right onto 21st St        |                    |
|          |    |                                | 2.3 mi             |
| Þ        | 10 | . Turn right onto Smoke Dr     |                    |
|          |    |                                | 0.7 mi             |