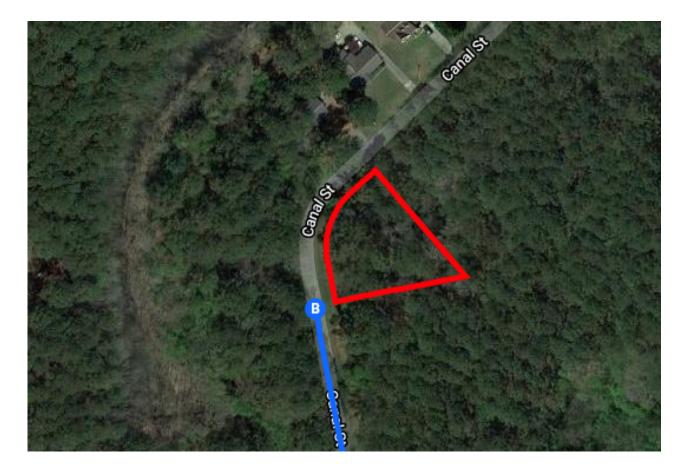

|-----------|------|-----------------------------------------------------------------------|----------------------------|
| 1         | 7.   | Continue straight to stay on US-280 E                                 | 8.0 mi<br>24.0 mi          |
|           |      |                                                                       |                            |
| Cont      | inue | on Coosa Pines Rd. Drive to Canal St                                  | - 2 min (0 7 mi)           |
| Cont      |      | on Coosa Pines Rd. Drive to Canal St<br>Turn left onto Coosa Pines Rd | - 2 min (0.7 mi)           |
| Cont<br>1 | 8.   |                                                                       | - 2 min (0.7 mi)<br>0.5 mi |

Turn right onto Canal St
Destination will be on the right

449 ft