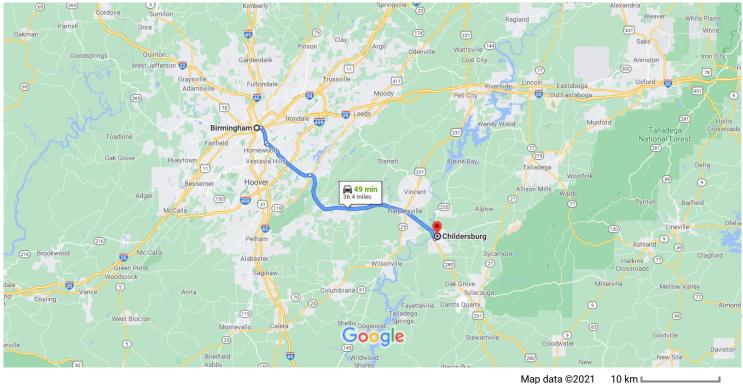

## Google Maps

Map data ©2021

## Birmingham

Alabama, USA

## Get on US-280 E/US-31 S

|       |      | 4 min                                                        | (0.9 mi) |
|-------|------|--------------------------------------------------------------|----------|
| 1     | 1.   | Head southeast on 19th St N toward 5th Ave<br>Alley          | Ν        |
|       | 0    | Pass by Wells Fargo Drive-Up Bank (on the left)              |          |
|       |      |                                                              | 0.2 mi   |
| 1     | 2.   | Turn left onto 3rd Ave N                                     |          |
|       |      |                                                              | 0.5 mi   |
| Å     | 3.   | Use the left lane to take the ramp onto US-28<br>E/US-31 S   | 0        |
|       |      |                                                              | 0.2 mi   |
| Follo | ow U | S-280 E to Coosa Pines Rd in Childersburg<br>43 min (        | 34.8 mi) |
| *     | 4.   | Merge onto US-280 E/US-31 S                                  | - 2.3 mi |
| ۴     | 5.   | Use the right 2 lanes to take the exit toward<br>Sylacauga E |          |
|       |      |                                                              | - 0.5 mi |

| ٢         | •    | Continue onto US-280 E<br>Pass by BancorpSouth Bank (on the right in  | ı 6.5 mi)                  |
|-----------|------|-----------------------------------------------------------------------|----------------------------|
| 1         | 7.   | Continue straight to stay on US-280 E                                 | 8.0 mi<br>24.0 mi          |
|           |      |                                                                       |                            |
| Cont      | inue | on Coosa Pines Rd. Drive to Canal St                                  | - 2 min (0 7 mi)           |
| Cont      |      | on Coosa Pines Rd. Drive to Canal St<br>Turn left onto Coosa Pines Rd | - 2 min (0.7 mi)           |
| Cont<br>1 | 8.   |                                                                       | - 2 min (0.7 mi)<br>0.5 mi |