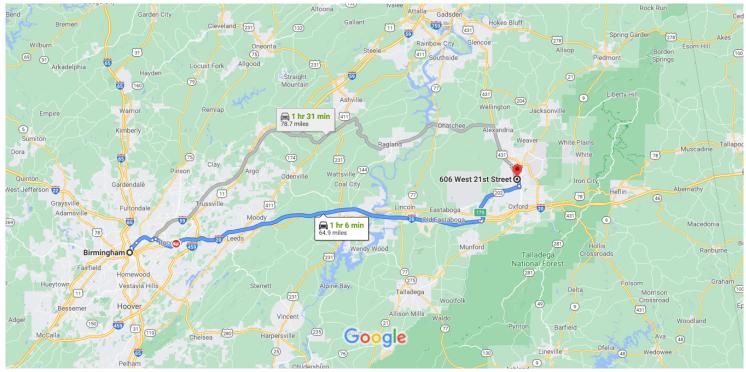

# Birmingham to 606 W 21st St, Anniston, AL 36201, USA

Map data ©2021 10 km ⊾

#### Birmingham

Alabama, USA

#### Get on I-20 E/I-59 N from Reverend Abraham Woods Jr Boulevard

|   |    | 5 min (2.1 mi)                                                   |  |
|---|----|------------------------------------------------------------------|--|
| 1 | 1. | Head northwest on 19th St N toward 6th Ave N<br>Alley/Park Pl    |  |
| Ļ | 2. | 0.2 mi<br>Turn right onto Reverend Abraham Woods Jr<br>Boulevard |  |
| ٦ | 3. | 0.6 mi<br>Turn left onto 25th St N                               |  |
| * | 4. | 0.2 mi<br>Use any lane to take the ramp onto I-20 E/I-59 N       |  |
|   |    | 1.1 mi                                                           |  |

## Follow I-20 E to Priebes Mill Rd in Talladega County. Take exit 179 from I-20 E

46 min (52.4 mi)

1. Merge onto I-20 E/I-59 N

| Ý | б. | Use the 2nd from the right lane to keep right at the<br>fork, continue on I-20 E and follow signs for<br>Atlanta |          |  |
|---|----|------------------------------------------------------------------------------------------------------------------|----------|--|
| 4 | 7. | Keep left to stay on I-20 E                                                                                      | – 0.6 mi |  |
| ۴ | 8. | Take exit 179 toward Priebes Mill Rd                                                                             | 48.9 mi  |  |
|   |    |                                                                                                                  | — 0.2 mi |  |

#### Take AL-202 to W 21st St in Anniston

|          |     | 16 mir                                                             | (10.4 mi)                             |
|----------|-----|--------------------------------------------------------------------|---------------------------------------|
| 4        | 9.  | Turn left onto Priebes Mill Rd                                     |                                       |
| 1        | 10. | Continue onto AL-202                                               | — 0.2 mi                              |
| ٦        | 11. | Turn left onto Gurnee Ave                                          | — 8.7 mi                              |
| 4        | 12. | Turn left at the 1st cross street onto W 10                        | — 0.2 mi<br>t <b>h St</b><br>— 463 ft |
| <b>L</b> | 13. | Turn right onto Moore Ave                                          | — 0.8 mi                              |
| 4        | 14. | Turn left onto W 19th St                                           | - 472 ft                              |
| Ļ        | 15. | Turn right onto Walnut Ave                                         | — 0.2 mi                              |
| 4        | 16. | Turn left at the 2nd cross street onto W 21                        |                                       |
| r*       |     | Turn right to stay on W 21st St<br>Destination will be on the left |                                       |
|          |     |                                                                    | —— 30 ft                              |

### 606 W 21st St

Anniston, AL 36201, USA

These directions are for planning purposes only. You may find that construction projects, traffic, weather, or other events may cause conditions to differ from the map results, and you should plan your route accordingly. You must obey all signs or notices regarding your route.