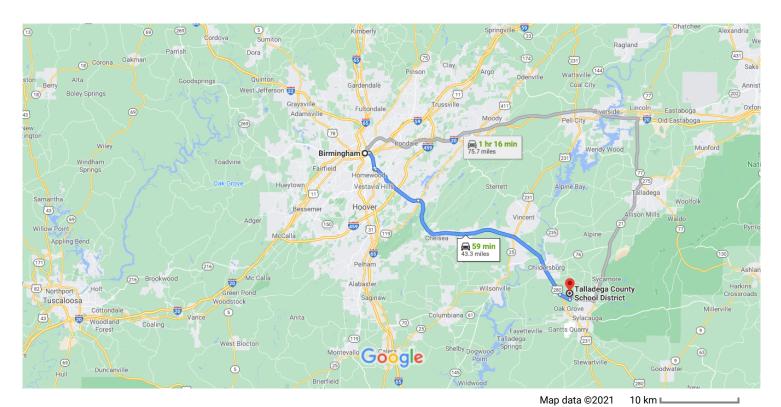

## Birmingham

Alabama, USA

## Get on US-280 E/US-31 S

1. Head southeast on 19th St N toward 5th Ave N
Alley
Pass by Wells Fargo Drive-Up Bank (on the left)

2. Turn left onto 3rd Ave N

0.5 mi
3. Use the left lane to take the ramp onto US-280
E/US-31 S

## Follow US-280 E to Co Rd 45/Old Sylacauga Hwy in Childersburg

49 min (39.8 mi)

4. Merge onto US-280 E/US-31 S

2.3 mi

5. Use the right 2 lanes to take the exit toward Sylacauga E

0.5 mi

| ~ | 6. | Continue onto US-280 E                               |       |  |  |
|---|----|------------------------------------------------------|-------|--|--|
|   | 0  | 1 Pass by BancorpSouth Bank (on the right in 6.5 mi) |       |  |  |
| 1 | 7. | Continue straight to stay on US-280 E                | .0 mi |  |  |
|   |    | 29                                                   | .0 mi |  |  |

## Follow Co Rd 45/Old Sylacauga Hwy and Comerdale Rd to Runyan Dr

|   | 5                                           | min (2.6 mi) |
|---|---------------------------------------------|--------------|
| 4 | 8. Turn left onto Co Rd 45/Old Sylacauga Hv | ` /          |
|   |                                             | —— 1.6 mi    |
| 4 | 9. Turn left onto Comerdale Rd              |              |
|   |                                             | 0.8 mi       |
| 4 | 10. Turn left onto Knoll Dr                 |              |
|   |                                             | 0.1 mi       |
| 4 | 11. Turn left onto Runyan Dr                |              |
|   | 1 Destination will be on the right          |              |
|   |                                             | 338 ft       |