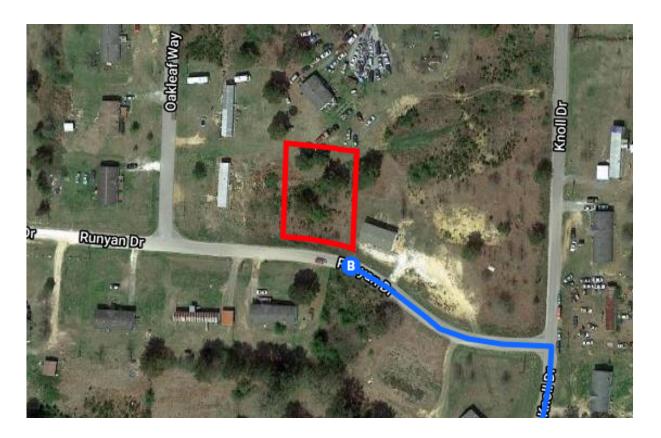

## Follow Co Rd 45/Old Sylacauga Hwy and Comerdale Rd to Runyan Dr

|   | 5                                           | min (2.6 mi) |
|---|---------------------------------------------|--------------|
| 4 | 8. Turn left onto Co Rd 45/Old Sylacauga Hv | ` /          |
|   |                                             | —— 1.6 mi    |
| 4 | 9. Turn left onto Comerdale Rd              |              |
|   |                                             | 0.8 mi       |
| 4 | 10. Turn left onto Knoll Dr                 |              |
|   |                                             | 0.1 mi       |
| 4 | 11. Turn left onto Runyan Dr                |              |
|   | 1 Destination will be on the right          |              |
|   |                                             | 338 ft       |