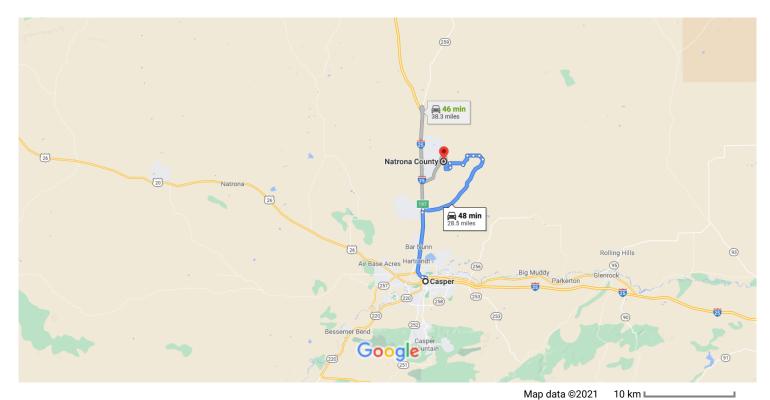

## Take I-25 N to Co Rd 705. Take exit 197 from I-25 N

|          |      |                                       | — 11 min (9.9 mi)  |
|----------|------|---------------------------------------|--------------------|
| 1        | 1.   | Head north on N Center St toward E    | A St               |
| 1        | 2.   | Continue straight to stay on N Center |                    |
| 4        | 3.   | Turn left onto W F St                 | 0.4 mi             |
| 4        | 4.   | Turn left onto N Poplar St            | 0.4 mi             |
| *        | 5.   | Turn right to merge onto I-25 N       | ———— 108 ft        |
| 1        | 6.   | Take exit 197 for Ormsby Rd           | 8.5 mi             |
|          |      |                                       | 0.4 mi             |
| Cont     | inue | on Co Rd 705 to your destination      | 20 min (10 6 mi)   |
| <b>L</b> | 7.   | Turn right onto Co Rd 705             | - 38 min (18.6 mi) |
| 1        | 8.   | Continue straight                     | ———— 10.9 mi       |
|          |      |                                       | 322 ft             |