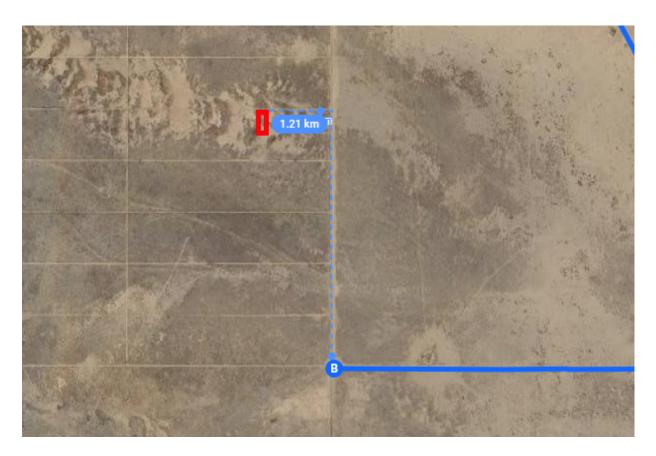

## Continue on Pierce Ferry Rd to your destination

|            |     |                                | - 56 min (47.1 mi) |
|------------|-----|--------------------------------|--------------------|
| ٦          | 8.  | Turn left onto Pierce Ferry Rd |                    |
|            |     |                                | 22.2 mi            |
| <b>₽</b>   | 9.  | Turn right onto Anteras Point  |                    |
|            |     |                                | 15.4 mi            |
| 1          | 10. | Continue onto Antares Rd       |                    |
|            |     |                                | 8.4 mi             |
| <b>L</b> → | 11. | Turn right                     |                    |
|            |     |                                | 1.2 mi             |