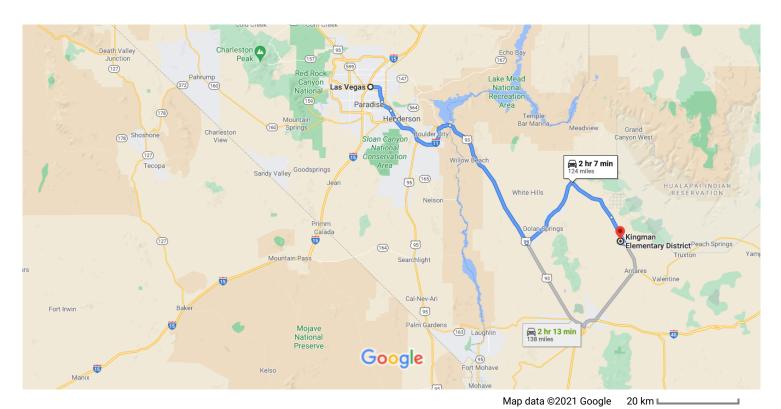

## Las Vegas

Nevada, USA

## Get on I-515 S/US-93 S/US-95 S

## Take I-11 S and US-93 S to Pierce Ferry Rd in Mohave County

|   |    | 1 hr 8 min                       | (76.6 mi)  |
|---|----|----------------------------------|------------|
| * | 3. |                                  | (70.01111) |
| 4 | 4. | Keep left to continue on I-515 S | — 6.4 mi   |
| 4 | 5. | Keep left to stay on I-515 S     | — 3.8 mi   |
| 1 | 6. | Continue onto I-11 S             | — 2.9 mi   |
|   |    |                                  | - 23.0 mi  |

40.5 mi

## Continue on Pierce Ferry Rd to your destination

|            |     |                                | - 56 min (47.1 mi) |
|------------|-----|--------------------------------|--------------------|
| ٦          | 8.  | Turn left onto Pierce Ferry Rd |                    |
|            |     |                                | 22.2 mi            |
| <b>₽</b>   | 9.  | Turn right onto Anteras Point  |                    |
|            |     |                                | 15.4 mi            |
| 1          | 10. | Continue onto Antares Rd       |                    |
|            |     |                                | 8.4 mi             |
| <b>L</b> → | 11. | Turn right                     |                    |
|            |     |                                | 1.2 mi             |