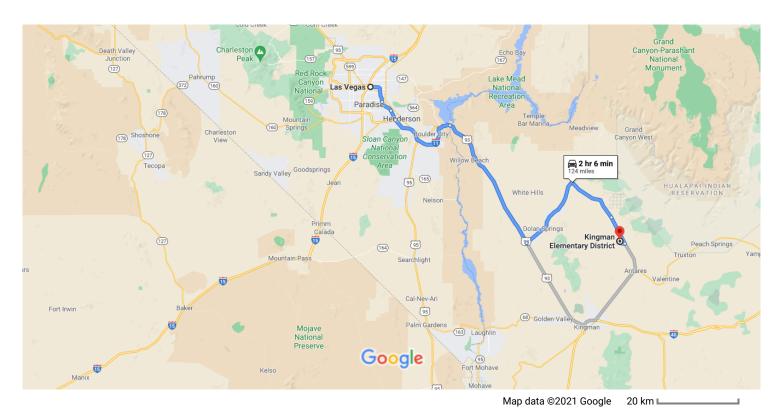

## Las Vegas

Nevada, USA

## Get on I-515 S/US-93 S/US-95 S

## Take I-11 S and US-93 S to Pierce Ferry Rd in Mohave County

|   |    | 1 hr 8 min                         | (76.6 mi) |
|---|----|------------------------------------|-----------|
| * | 3. | Merge onto I-515 S/US-93 S/US-95 S |           |
|   |    |                                    | — 6.4 mi  |
| 4 | 4. | Keep left to continue on I-515 S   |           |
|   |    |                                    | — 3.8 mi  |
| 4 | 5. | Keep left to stay on I-515 S       |           |
|   |    |                                    | — 2.9 mi  |
| 1 | 6. | Continue onto I-11 S               |           |
|   |    |                                    | 23.0 mi   |

40.5 mi

## Continue on Pierce Ferry Rd to your destination

|          |     |                                | - 56 min (47.1 mi) |
|----------|-----|--------------------------------|--------------------|
| 4        | 8.  | Turn left onto Pierce Ferry Rd |                    |
|          |     |                                | 22.2 mi            |
| <b>L</b> | 9.  | Turn right onto Anteras Point  |                    |
|          |     |                                | 15.4 mi            |
| 1        | 10. | Continue onto Antares Rd       |                    |
|          |     |                                | 8.4 mi             |
| <b>L</b> | 11. | Turn right                     |                    |
|          |     |                                | 1.2 mi             |