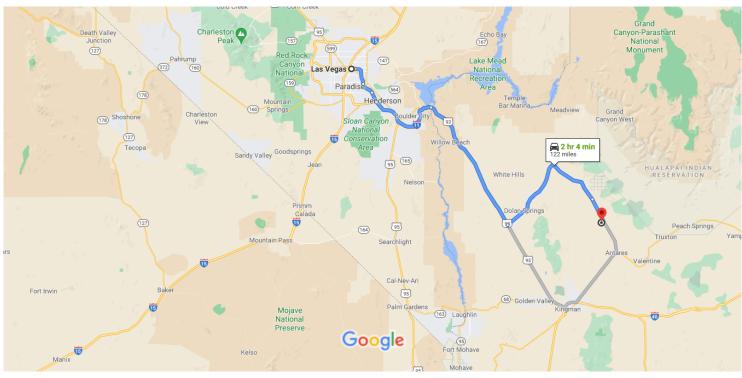

### Google Maps

Map data ©2021 Google 20 km L

### Las Vegas

Nevada, USA

#### Get on I-515 S/US-93 S/US-95 S

| 1            | 1.  | 3<br>Head northeast on Las Vegas Blvd N towa | min (0.5 mi)<br><b>ard E</b> |
|--------------|-----|----------------------------------------------|------------------------------|
|              | •   | Ogden Ave                                    |                              |
|              | U   | Pass by 7-Eleven (on the right)              | — 0.2 mi                     |
| *            | 2.  | Turn right to merge onto I-515 S/US-93 S/    | US-95 S                      |
|              |     |                                              | 0.3 mi                       |
|              |     |                                              |                              |
| Take<br>Cour |     | S and US-93 S to Pierce Ferry Rd in Mohav    |                              |
| -            |     |                                              | nin (76.6 mi)                |
| -            | nty | 1 hr 8 m                                     |                              |

2.9 mi

23.0 mi

# 7. Continue onto US-93 S i Entering Arizona

#### 40.5 mi

## Continue on Pierce Ferry Rd. Take Anteras Point to Antares Rd

|   |     |                                | — 53 min (44.7 mi) |
|---|-----|--------------------------------|--------------------|
| 1 | 8.  | Turn left onto Pierce Ferry Rd |                    |
|   |     |                                | 22.2 mi            |
| ₽ | 9.  | Turn right onto Anteras Point  |                    |
|   |     |                                | 15.4 mi            |
| 1 | 10. | Continue onto Antares Rd       |                    |
|   |     |                                | 7.1 mi             |