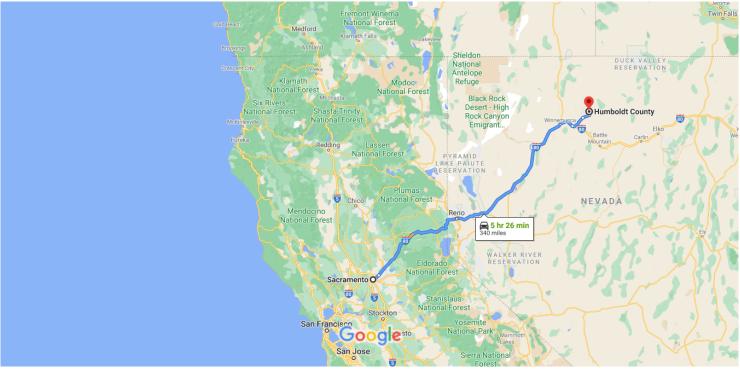

# Google Maps

Map data ©2021 Google 100 km ⊾

### Sacramento

California, USA

#### Follow I-80 E to Morrison Ave in Golconda. Take exit 194 from I-80 E

4 hr 38 min (311 mi) t Continue onto CA-160 N/N Sacramento Fwy 4. 2.2 mi Use any lane to merge onto I-80BL E 5. 4.7 mi Use the left 3 lanes to merge onto I-80 E toward 6. Reno Entering Nevada

## Take NV-789 N and Midas Rd to your destination

|            |                                                                           | — 37 min (27.4 mi) |
|------------|---------------------------------------------------------------------------|--------------------|
| ٦          | 8. Turn left onto Morrison Ave                                            |                    |
| <b>Γ</b> * | 9. Turn right onto NV-789 N                                               | 0.3 mi             |
| 1          | 10. Continue onto Midas Rd                                                | ——— 15.8 mi        |
| Þ          | 11. Turn right to stay on Midas Rd                                        | 495 ft             |
| ٦          | <ul><li>12. Turn left</li><li>① Destination will be on the left</li></ul> | ——— 7.3 mi         |
|            | •                                                                         | 3.9 mi             |