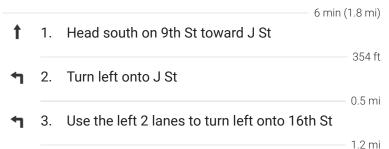

# Google Maps



Map data ©2021 Google 100 km ⊾

### Sacramento

California, USA

#### Take 16th St to CA-160 N/N Sacramento Fwy



#### Follow I-80 E to Morrison Ave in Golconda. Take exit 194 from I-80 E

4 hr 38 min (311 mi) t Continue onto CA-160 N/N Sacramento Fwy 4. 2.2 mi Use any lane to merge onto I-80BL E 5. 4.7 mi Use the left 3 lanes to merge onto I-80 E toward 6. Reno Entering Nevada

## 7. Take exit 194 toward Morrison Ave

0.3 mi

## Take NV-789 N and Midas Rd to your destination

|            |                                                                           | — 37 min (27.4 mi) |
|------------|---------------------------------------------------------------------------|--------------------|
| ٦          | 8. Turn left onto Morrison Ave                                            |                    |
| <b>Γ</b> * | 9. Turn right onto NV-789 N                                               | 0.3